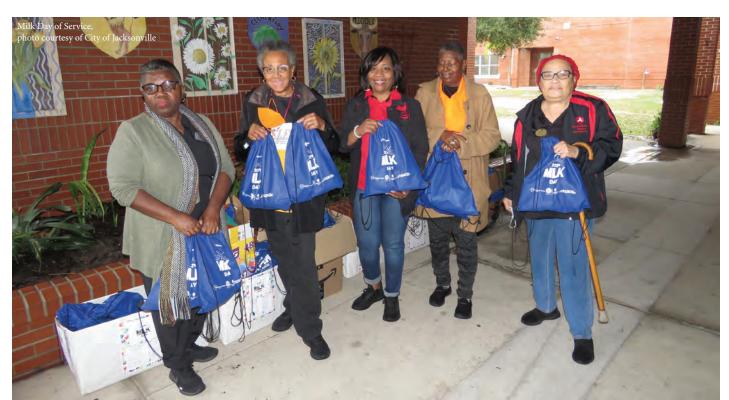

photo courtesy of City of Jacksonville

Carvill Spirit Week,

Competitions in various athletic events and games are offered to encourage and promote a healthy lifestyle for seniors 50+. The event is a qualifier for state and national Senior Games and held annually in the fall.