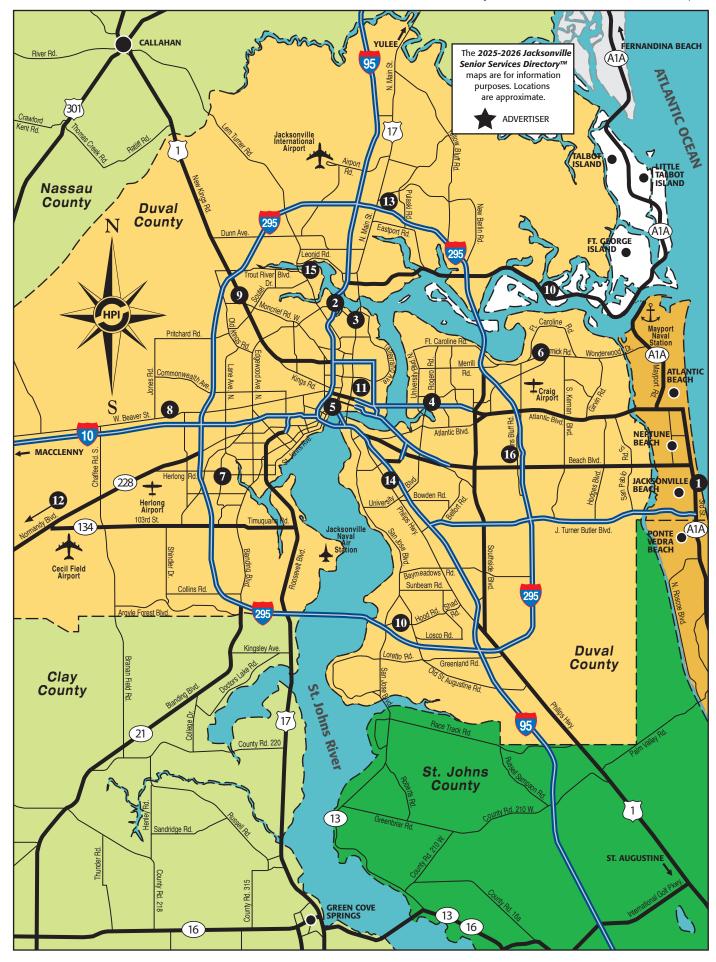

#### CITY OF JACKSONVILLE SENIOR CENTERS

Provides nutritious midday meals and many other services and activities for senior citizens (60+) at the following 16 senior activity centers Monday through Friday from 8 a.m. - 5 p.m. While there are no charges for many of the programs, nominal fees may be charged for some classes. Contact individual centers listed below to determine specific activities. Daily door-to-door transportation to and from centers is available by calling **904-255-6805**. Each Community & Senior Center listing is numbered and has a corresponding pinpoint on the map on page 9.

| 1  | Bennie Furlong Beaches Senior Center       | 281 19th Avenue South<br>Jacksonville Beach, FL 32250 | 904-255-6730 |
|----|--------------------------------------------|-------------------------------------------------------|--------------|
| 2  | Carvill Park Senior Center                 | 1302 Carvill Avenue - 32208                           | 904-255-6650 |
| 3  | Charlie T. Joseph Senior Center            | 6943 Buffalo Avenue - 32208                           | 904-255-6822 |
| 4  | Frances Padgett Arlington<br>Senior Center | 1078 Rogero Road - 32211                              | 904-255-6733 |
| 5  | J.S. Johnson Senior Center                 | 1112 Jackson Street - 32204                           | 904-255-6755 |
| 6  | Jim Fortuna Senior Center                  | 11751 McCormick Road - 32225                          | 904-255-6844 |
| 7  | Lane Wiley Senior Center                   | 6710 Wiley Road - 32210                               | 904-255-6644 |
| 8  | Leroy D. Clemons Senior Center             | 55 North Jackson Avenue - 32220                       | 904-255-6737 |
| 9  | Lincoln Villa Senior Center                | 7866 New Kings Road - 32219                           | 904-255-6811 |
| 10 | Mandarin Senior Center                     | 3848 Hartley Road - 32257                             | 904-255-6750 |
| 11 | Mary L. Singleton Senior Center            | 150 East 1st Street - 32206                           | 904-255-6666 |
|    | 1                                          | I.                                                    | l            |

| 12 | Maxville Senior Center     | 18065 Pennsylvania Avenue - 32234 | 904-255-6744 |
|----|----------------------------|-----------------------------------|--------------|
| 13 | Oceanway Senior Center     | 12215 Sago Avenue - 32218         | 904-255-6855 |
| 14 | Pine Forest Senior Center  | 4035 Grant Road - 32207           | 904-255-6230 |
| 15 | Riverview Senior Center    | 9620 Water Street - 32208         | 904-255-6797 |
| 16 | Southside Community Center | 10080 Beach Boulevard - 32246     | 904-255-6940 |