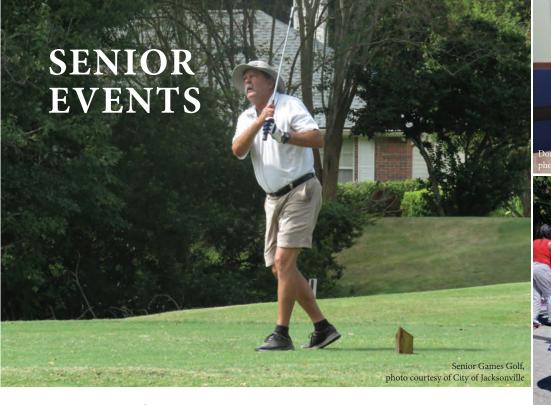

photo courtesy of City of Jacksonville

Carvill Spirit Week,

Competitions in various athletic events and games are offered to encourage and promote a healthy lifestyle for seniors 50+. The event is a qualifier for state and national Senior Games and held annually in the fall.