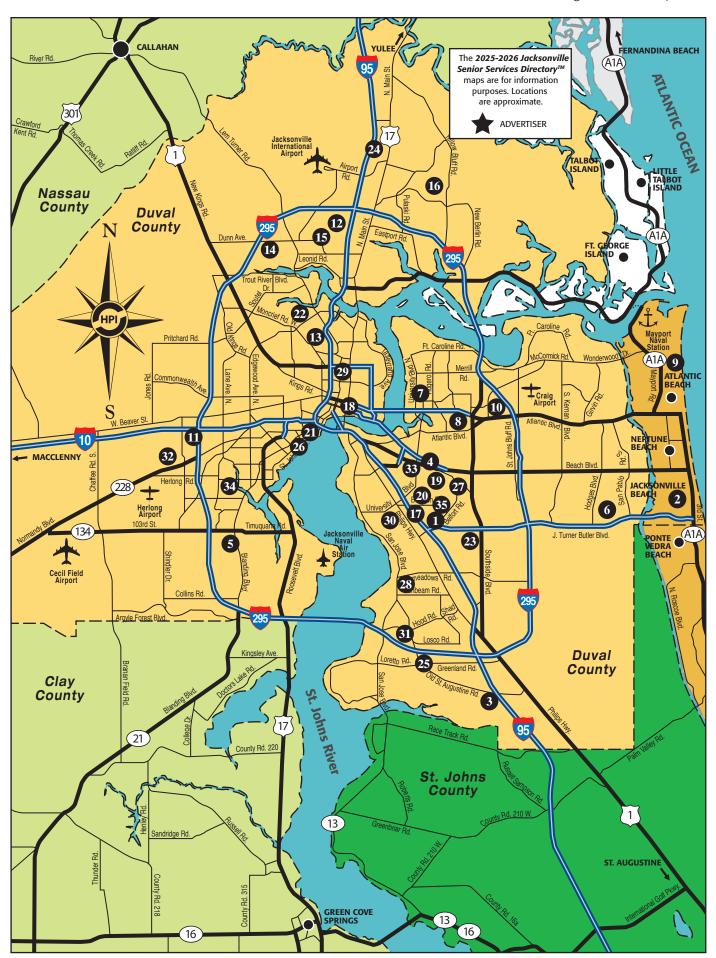

#### CITY OF JACKSONVILLE SENIOR CENTERS

Provides nutritious midday meals and many other services and activities for senior citizens (60+) at the following 16 senior activity centers Monday through Friday from 8 a.m. - 5 p.m. While there are no charges for many of the programs, nominal fees may be charged for some classes. Contact individual centers listed below to determine specific activities. Daily door-to-door transportation to and from centers is available by calling **904-255-6805**. Each Community & Senior Center listing is numbered and has a corresponding pinpoint on the map on page 9.

| 1  | Bennie Furlong Beaches Senior Center       | 281 19th Avenue South<br>Jacksonville Beach, FL 32250 | 904-255-6730 |
|----|--------------------------------------------|-------------------------------------------------------|--------------|
| 2  | Carvill Park Senior Center                 | 1302 Carvill Avenue - 32208                           | 904-255-6650 |
| 3  | Charlie T. Joseph Senior Center            | 6943 Buffalo Avenue - 32208                           | 904-255-6822 |
| 4  | Frances Padgett Arlington<br>Senior Center | 1078 Rogero Road - 32211                              | 904-255-6733 |
| 5  | J.S. Johnson Senior Center                 | 1112 Jackson Street - 32204                           | 904-255-6755 |
| 6  | Jim Fortuna Senior Center                  | 11751 McCormick Road - 32225                          | 904-255-6844 |
| 7  | Lane Wiley Senior Center                   | 6710 Wiley Road - 32210                               | 904-255-6644 |
| 8  | Leroy D. Clemons Senior Center             | 55 North Jackson Avenue - 32220                       | 904-255-6737 |
| 9  | Lincoln Villa Senior Center                | 7866 New Kings Road - 32219                           | 904-255-6811 |
| 10 | Mandarin Senior Center                     | 3848 Hartley Road - 32257                             | 904-255-6750 |
| 11 | Mary L. Singleton Senior Center            | 150 East 1st Street - 32206                           | 904-255-6666 |
|    | 1                                          | I.                                                    | l            |

| 12 | Maxville Senior Center     | 18065 Pennsylvania Avenue - 32234 | 904-255-6744 |
|----|----------------------------|-----------------------------------|--------------|
| 13 | Oceanway Senior Center     | 12215 Sago Avenue - 32218         | 904-255-6855 |
| 14 | Pine Forest Senior Center  | 4035 Grant Road - 32207           | 904-255-6230 |
| 15 | Riverview Senior Center    | 9620 Water Street - 32208         | 904-255-6797 |
| 16 | Southside Community Center | 10080 Beach Boulevard - 32246     | 904-255-6940 |