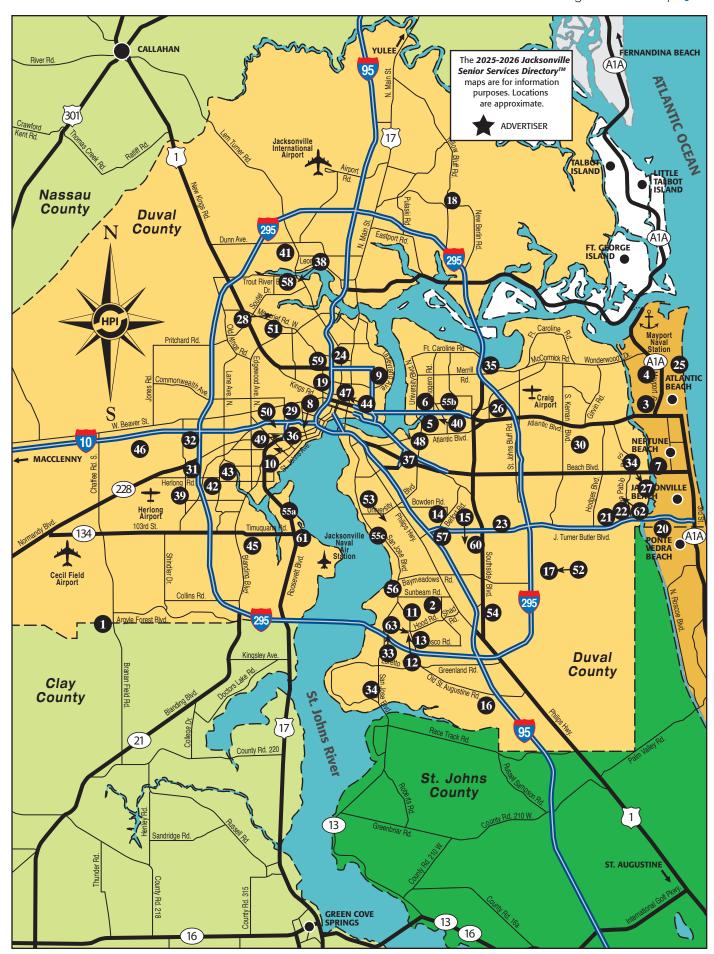

#### CITY OF JACKSONVILLE SENIOR CENTERS

Provides nutritious midday meals and many other services and activities for senior citizens (60+) at the following 16 senior activity centers Monday through Friday from 8 a.m. - 5 p.m. While there are no charges for many of the programs, nominal fees may be charged for some classes. Contact individual centers listed below to determine specific activities. Daily door-to-door transportation to and from centers is available by calling **904-255-6805**. Each Community & Senior Center listing is numbered and has a corresponding pinpoint on the map on page 9.

#### LIBRARY LOCATIONS

The Jacksonville Public Library maintains a collection of approximately 3 million items, including books, audiobooks, e-books, compact discs, DVDs and videos. Internet service with wireless computer access and Microsoft software is available on all public computers at all library locations. Books are also available in large print at all locations. Please check your local library, since quantities vary. Duval County residents, individuals who own property in Duval County, students at a college located in Duval County, City of Jacksonville employees, Florida military personnel and Duval County Public School teachers can obtain a free Jacksonville Public Library card with proof of address and proper ID. For more information, all library numbers are **904-255-BOOK** or log on to the library's website at www.jaxpubliclibrary.org. Each library listing is numbered and has a corresponding pinpoint on the map on page 27.