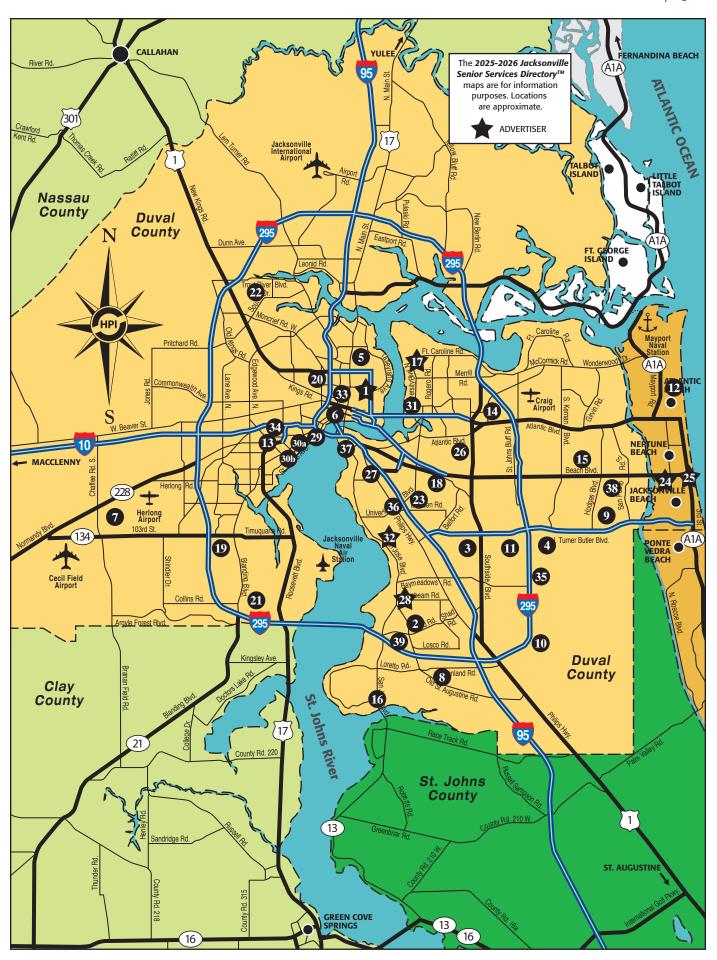

#### CITY OF JACKSONVILLE SENIOR CENTERS

Provides nutritious midday meals and many other services and activities for senior citizens (60+) at the following 16 senior activity centers Monday through Friday from 8 a.m. - 5 p.m. While there are no charges for many of the programs, nominal fees may be charged for some classes. Contact individual centers listed below to determine specific activities. Daily door-to-door transportation to and from centers is available by calling **904-255-6805**. Each Community & Senior Center listing is numbered and has a corresponding pinpoint on the map on page 9.