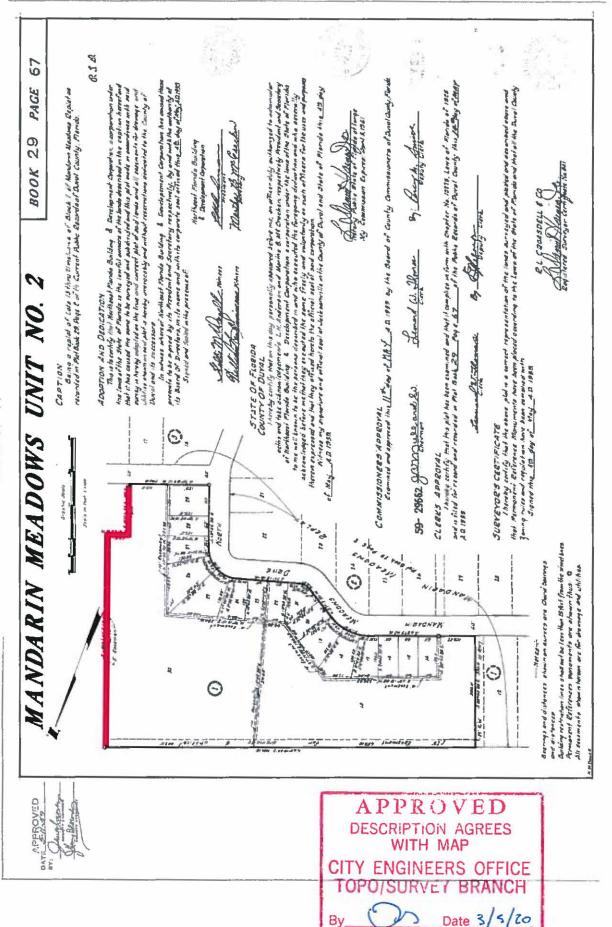

| Agency / Department    | Item # ID Number | Transfer Amount | Description / Summary                                                                                                                                         | MBRC Action |
|------------------------|------------------|-----------------|---------------------------------------------------------------------------------------------------------------------------------------------------------------|-------------|
| Planning & Development | 18 RC20-103      |                 | Reclassify two positions within building inspection to be effective March 28, 2020.                                                                           |             |
| Public Library         | 19 RC20-105      |                 | Reclassify a library clerk within JPL to an adult program coordinator to be effective 3/28/20. A memo requesting an amount at higher than budget is attached. |             |
| Public Library         | 20 RC20-106      |                 | Reclassify a library clerk within JPL to a library associate to be effective 3/28/20. A memo requesting an amount at higher than budget is attached.          |             |
| Public Works           | 21 Memo          |                 | Request to file legislation to abandon drainage and utilities easement - Mandarin Meadows unit 2                                                              |             |
| Property Appraiser     | 22 Ordinance     |                 | Property Appraiser FY21 budget legislation exhibit.                                                                                                           |             |