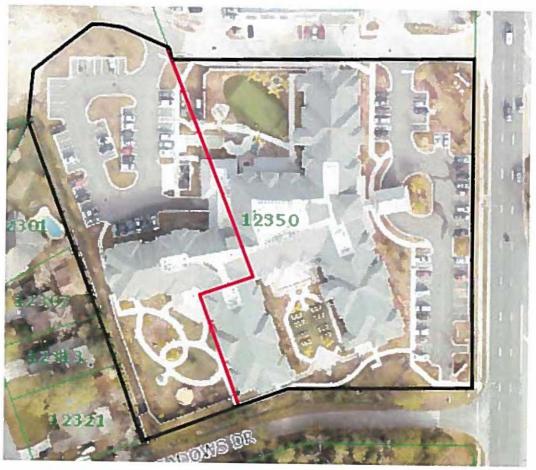

| Agency / Department    | Item # ID Number | Transfer Amount | Description / Summary                                                                                                                                         | MBRC Action |
|------------------------|------------------|-----------------|---------------------------------------------------------------------------------------------------------------------------------------------------------------|-------------|
| Planning & Development | 18 RC20-103      |                 | Reclassify two positions within building inspection to be effective March 28, 2020.                                                                           |             |
| Public Library         | 19 RC20-105      |                 | Reclassify a library clerk within JPL to an adult program coordinator to be effective 3/28/20. A memo requesting an amount at higher than budget is attached. |             |
| Public Library         | 20 RC20-106      |                 | Reclassify a library clerk within JPL to a library associate to be effective 3/28/20. A memo requesting an amount at higher than budget is attached.          |             |
| Public Works           | 21 Memo          |                 | Request to file legislation to abandon drainage and utilities easement - Mandarin Meadows unit 2                                                              |             |
| Property Appraiser     | 22 Ordinance     |                 | Property Appraiser FY21 budget legislation exhibit.                                                                                                           |             |