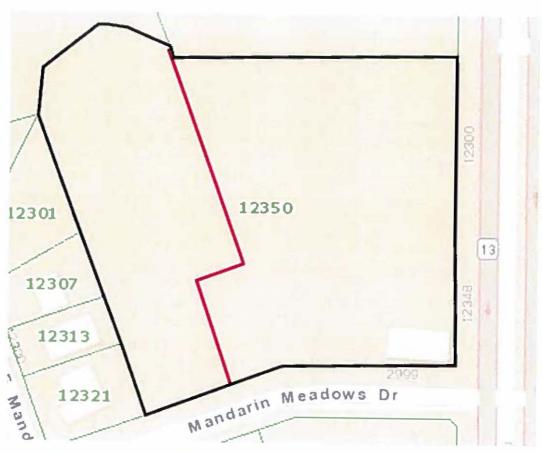

| Agency / Department    | Item # ID Number | Transfer Amount | Description / Summary                                                                                                                                         | MBRC Action |
|------------------------|------------------|-----------------|---------------------------------------------------------------------------------------------------------------------------------------------------------------|-------------|
| Planning & Development | 18 RC20-103      |                 | Reclassify two positions within building inspection to be effective March 28, 2020.                                                                           |             |
| Public Library         | 19 RC20-105      |                 | Reclassify a library clerk within JPL to an adult program coordinator to be effective 3/28/20. A memo requesting an amount at higher than budget is attached. |             |
| Public Library         | 20 RC20-106      |                 | Reclassify a library clerk within JPL to a library associate to be effective 3/28/20. A memo requesting an amount at higher than budget is attached.          |             |
| Public Works           | 21 Memo          |                 | Request to file legislation to abandon drainage and utilities easement - Mandarin Meadows unit 2                                                              |             |
| Property Appraiser     | 22 Ordinance     |                 | Property Appraiser FY21 budget legislation exhibit.                                                                                                           |             |