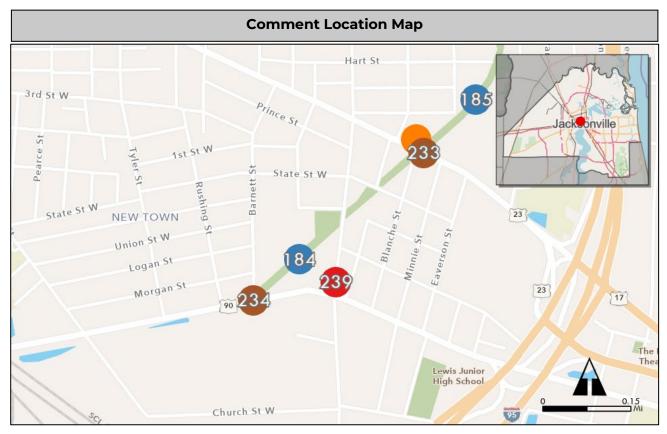

#### **Summary Sheets**

The summary sheet for each comment includes the following information:

Comment Location Map: Provides the location of the project. The project location is identified by a colored circle that coordinates with the issue type icon color along with the comment number in the center (see image to the right).