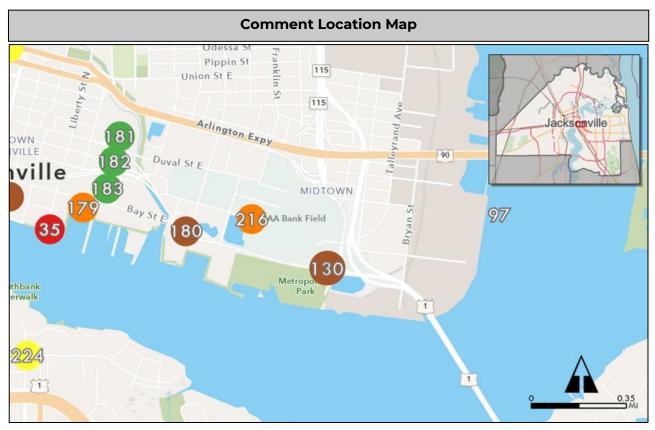

#### **Summary Sheets**

The summary sheet for each comment includes the following information:

Comment Location Map: Provides the location of the project. The project location is identified by a colored circle that coordinates with the issue type icon color along with the comment number in the center (see image to the right).