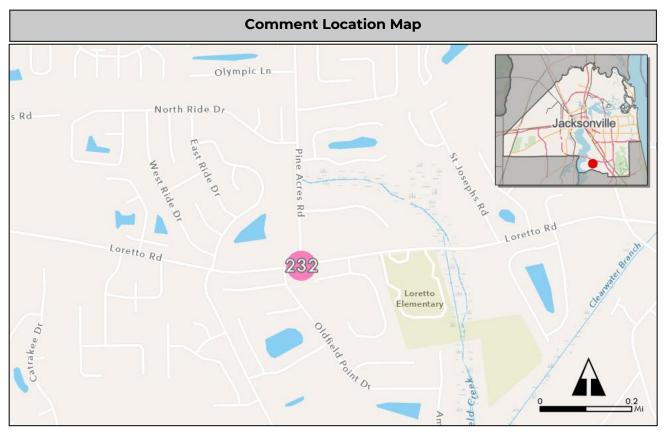

#### **Summary Sheets**

The summary sheet for each comment includes the following information:

Comment Location Map: Provides the location of the project. The project location is identified by a colored circle that coordinates with the issue type icon color along with the comment number in the center (see image to the right).

#### **Primary and Secondary Issues:**

Displays the primary and secondary comment issue types and associated icon.

**City Council District**: Displays the City County Council District for the comment location.

#### **Primary and Secondary Roads**

Lists the major road(s) related to the comment.

#### **Primary Responsible Agency**:

Lists the primary agency responsible for addressing the comment. The agencies include: City of Jacksonville (COJ), Florida Department of Transportation

Example summary sheet.

(FDOT) and Jacksonville Transportation Authority (JTA).

**Commenter Contact Information**: Displays the contact information as provided by the commenter.

This data is also available as a GIS shapefile and as an excel sheet.