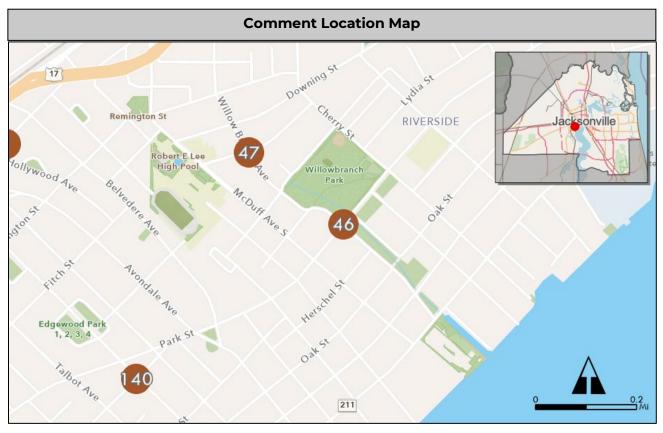

#### **Summary Sheets**

The summary sheet for each comment includes the following information:

Comment Location Map: Provides the location of the project. The project location is identified by a colored circle that coordinates with the issue type icon color along with the comment number in the center (see image to the right).