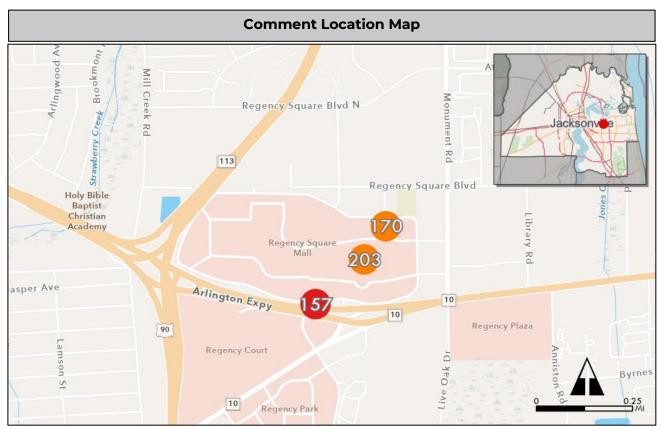

#### **Summary Sheets**

The summary sheet for each comment includes the following information:

Comment Location Map: Provides the location of the project. The project location is identified by a colored circle that coordinates with the issue type icon color along with the comment number in the center (see image to the right).