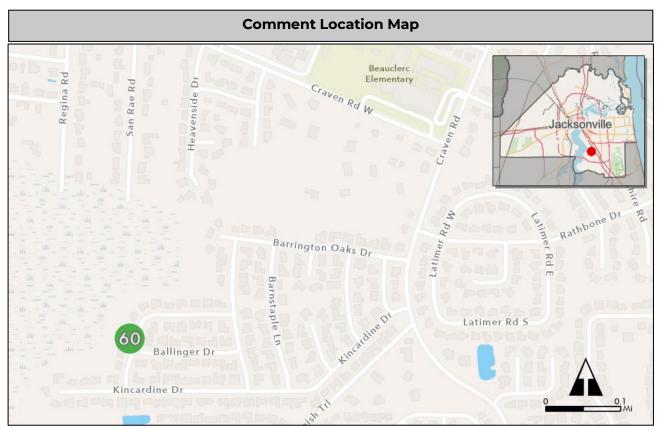

#### **Summary Sheets**

The summary sheet for each comment includes the following information:

Comment Location Map: Provides the location of the project. The project location is identified by a colored circle that coordinates with the issue type icon color along with the comment number in the center (see image to the right).