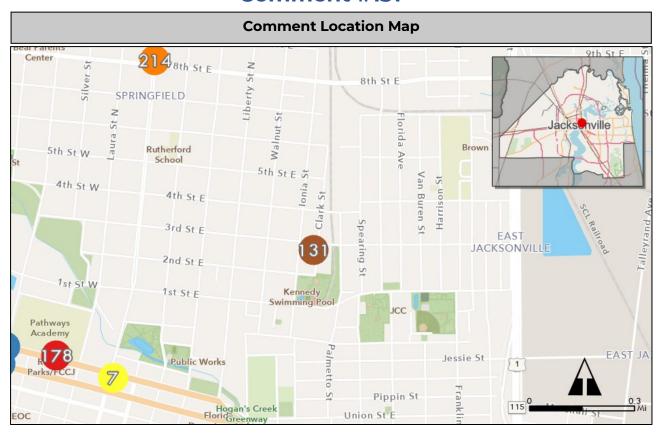

#### **Summary Sheets**

The summary sheet for each comment includes the following information:

Comment Location Map: Provides the location of the project. The project location is identified by a colored circle that coordinates with the issue type icon color along with the comment number in the center (see image to the right).