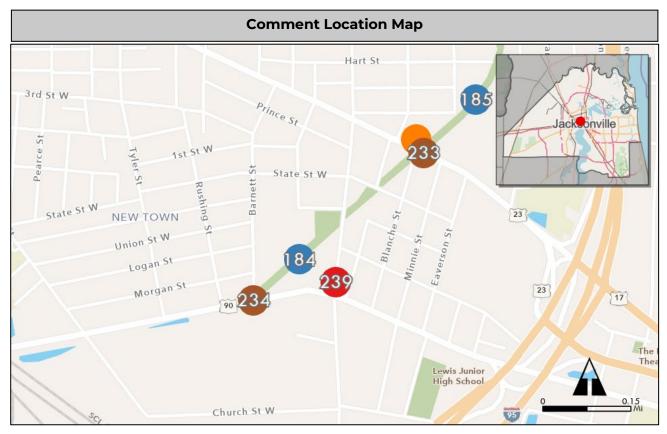

#### **Summary Sheets**

The summary sheet for each comment includes the following information:

Comment Location Map: Provides the location of the project. The project location is identified by a colored circle that coordinates with the issue type icon color along with the comment number in the center (see image to the right).

#### **Primary and Secondary Issues:**

Displays the primary and secondary comment issue types and associated icon.

**City Council District**: Displays the City County Council District for the comment location.

#### **Primary and Secondary Roads**

Lists the major road(s) related to the comment.

#### **Primary Responsible Agency**:

Lists the primary agency responsible for addressing the comment. The agencies include: City of Jacksonville (COJ), Florida Department of Transportation

Example summary sheet.

(FDOT) and Jacksonville Transportation Authority (JTA).

**Commenter Contact Information**: Displays the contact information as provided by the commenter.

This data is also available as a GIS shapefile and as an excel sheet.