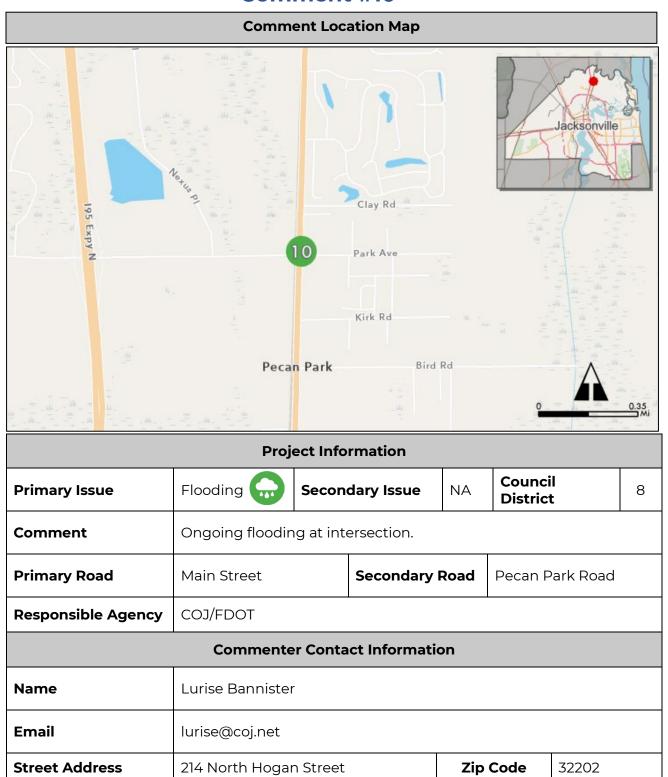

#### **Summary Sheets**

The summary sheet for each comment includes the following information:

Comment Location Map: Provides the location of the project. The project location is identified by a colored circle that coordinates with the issue type icon color along with the comment number in the center (see image to the right).

#### **Primary and Secondary Issues:**

Displays the primary and secondary comment issue types and associated icon.

**City Council District**: Displays the City County Council District for the comment location.

#### **Primary and Secondary Roads**

Lists the major road(s) related to the comment.

#### **Primary Responsible Agency**:

Lists the primary agency responsible for addressing the comment. The agencies include: City of Jacksonville (COJ), Florida Department of Transportation

Example summary sheet.

(FDOT) and Jacksonville Transportation Authority (JTA).

**Commenter Contact Information**: Displays the contact information as provided by the commenter.

This data is also available as a GIS shapefile and as an excel sheet.