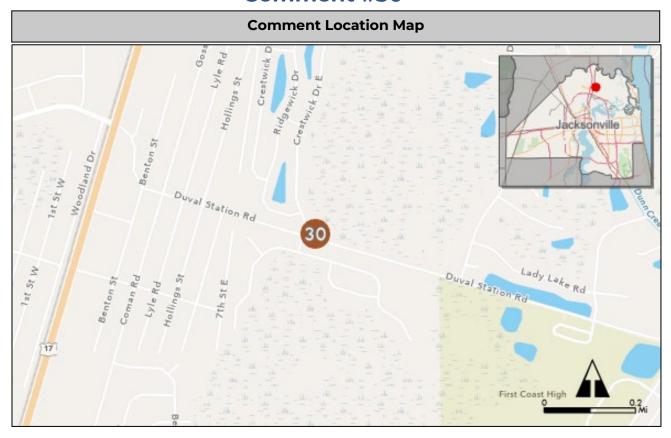

#### **Summary Sheets**

The summary sheet for each comment includes the following information:

Comment Location Map: Provides the location of the project. The project location is identified by a colored circle that coordinates with the issue type icon color along with the comment number in the center (see image to the right).