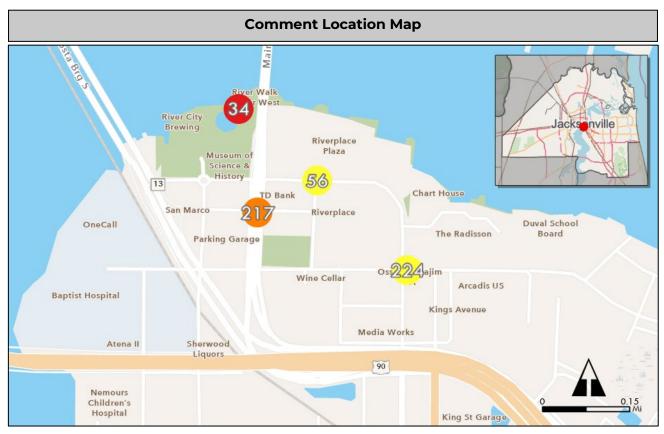

#### **Summary Sheets**

The summary sheet for each comment includes the following information:

Comment Location Map: Provides the location of the project. The project location is identified by a colored circle that coordinates with the issue type icon color along with the comment number in the center (see image to the right).