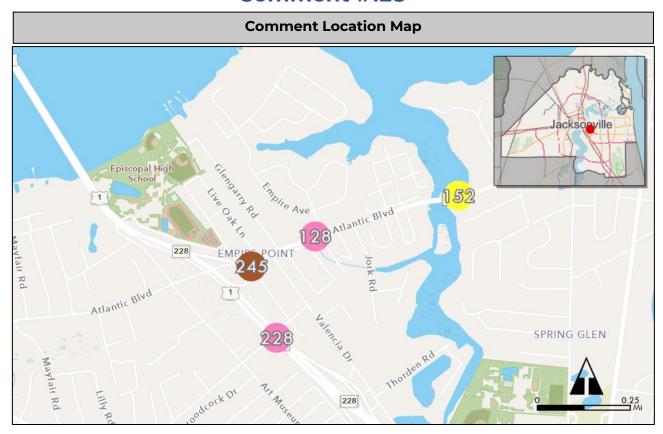

#### **Summary Sheets**

The summary sheet for each comment includes the following information:

Comment Location Map: Provides the location of the project. The project location is identified by a colored circle that coordinates with the issue type icon color along with the comment number in the center (see image to the right).