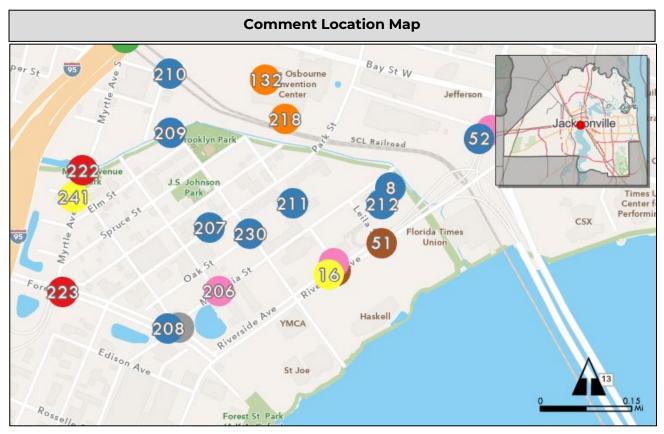

#### **Summary Sheets**

The summary sheet for each comment includes the following information:

Comment Location Map: Provides the location of the project. The project location is identified by a colored circle that coordinates with the issue type icon color along with the comment number in the center (see image to the right).