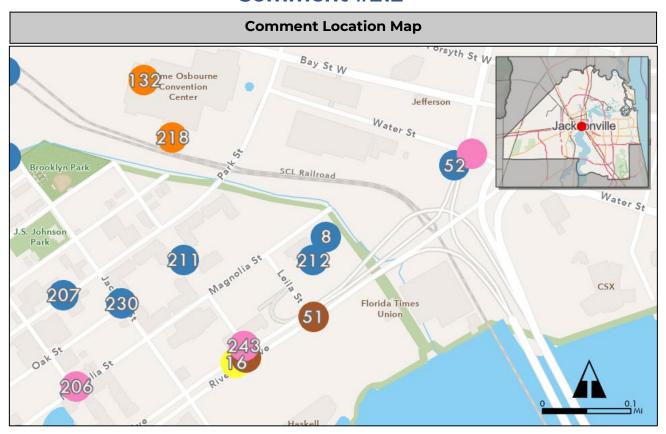

#### **Summary Sheets**

The summary sheet for each comment includes the following information:

Comment Location Map: Provides the location of the project. The project location is identified by a colored circle that coordinates with the issue type icon color along with the comment number in the center (see image to the right).