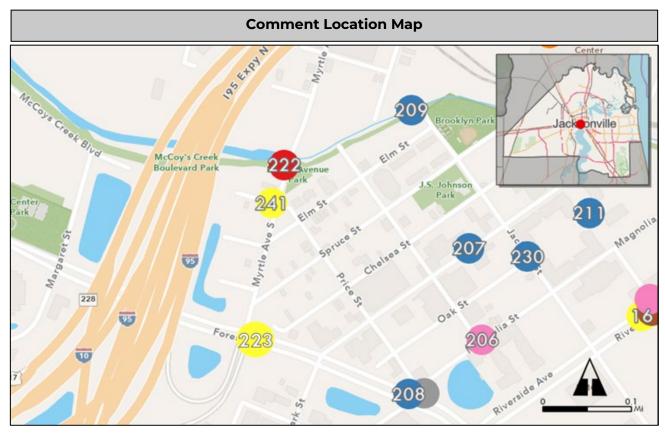

#### **Summary Sheets**

The summary sheet for each comment includes the following information:

Comment Location Map: Provides the location of the project. The project location is identified by a colored circle that coordinates with the issue type icon color along with the comment number in the center (see image to the right).