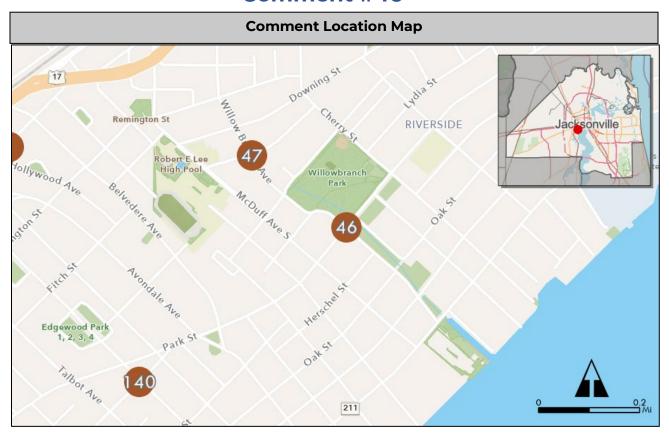

#### **Summary Sheets**

The summary sheet for each comment includes the following information:

Comment Location Map: Provides the location of the project. The project location is identified by a colored circle that coordinates with the issue type icon color along with the comment number in the center (see image to the right).