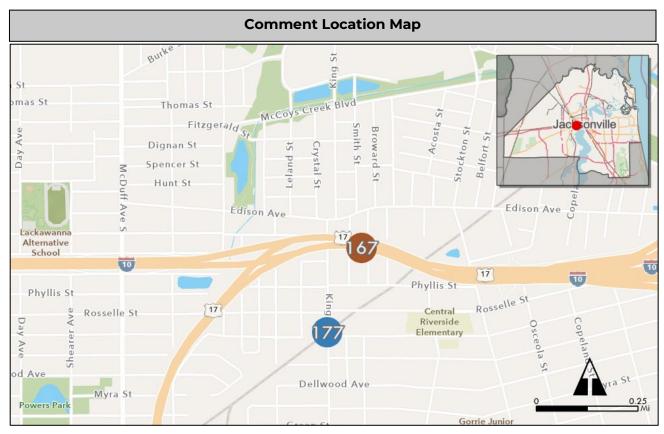

#### **Summary Sheets**

The summary sheet for each comment includes the following information:

Comment Location Map: Provides the location of the project. The project location is identified by a colored circle that coordinates with the issue type icon color along with the comment number in the center (see image to the right).