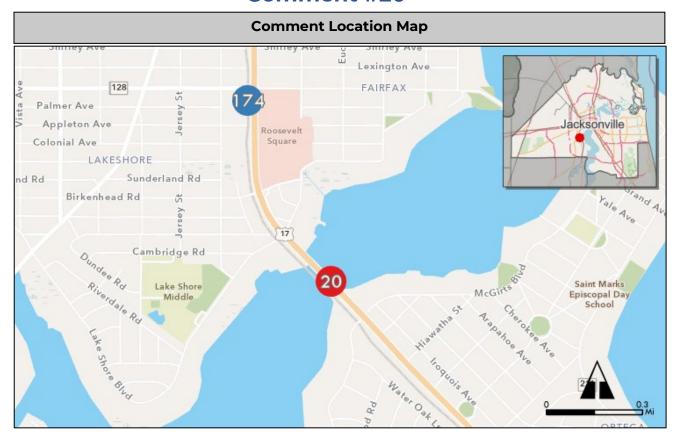

| Project Information |                                                                    |                                                                                                                                                                                                                                                                                                                              |               |     |      |                     |   |  |  |  |
|---------------------|--------------------------------------------------------------------|------------------------------------------------------------------------------------------------------------------------------------------------------------------------------------------------------------------------------------------------------------------------------------------------------------------------------|---------------|-----|------|---------------------|---|--|--|--|
| Primary Issue       | Pedestrian 🔥                                                       | Secondary Issue   NA                                                                                                                                                                                                                                                                                                         |               |     |      | Council<br>District | 7 |  |  |  |
| Comment             | stop/crosswalk to g<br>traffic on this stretc<br>neighborhood that | There is no sidewalk between Water Oak Lane and the bus stop/crosswalk to get across Roosevelt Blvd. There is significant traffic on this stretch of street due to the elementary school in the neighborhood that makes it dangerous for walkers, runners, etc to walk along Verona from Water Oak to get to Roosevelt Blvd. |               |     |      |                     |   |  |  |  |
| Primary Road        | Verona Avenue                                                      | Verona Avenue Secondary Road Roosevelt Boulevar                                                                                                                                                                                                                                                                              |               |     |      |                     |   |  |  |  |
| Responsible Agency  | COJ/FDOT                                                           |                                                                                                                                                                                                                                                                                                                              |               |     |      |                     |   |  |  |  |
|                     | Commenter C                                                        | onta                                                                                                                                                                                                                                                                                                                         | ct Informatio | n   |      |                     |   |  |  |  |
| Name                | Not provided                                                       |                                                                                                                                                                                                                                                                                                                              |               |     |      |                     |   |  |  |  |
| Email               | Not provided                                                       | Not provided                                                                                                                                                                                                                                                                                                                 |               |     |      |                     |   |  |  |  |
| Street Address      | Not provided                                                       |                                                                                                                                                                                                                                                                                                                              |               | Zip | Code | 32210               |   |  |  |  |