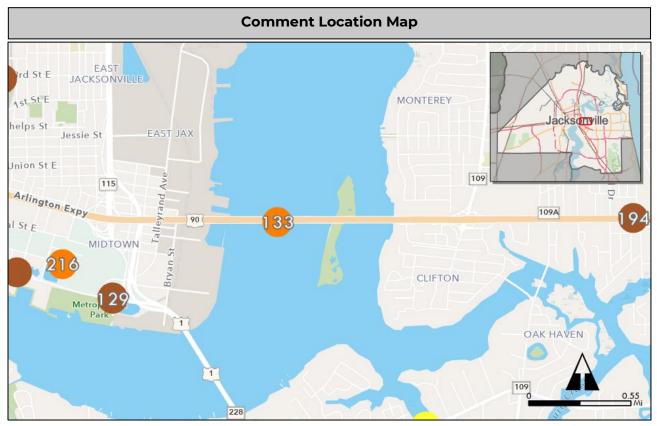

#### **Summary Sheets**

The summary sheet for each comment includes the following information:

Comment Location Map: Provides the location of the project. The project location is identified by a colored circle that coordinates with the issue type icon color along with the comment number in the center (see image to the right).