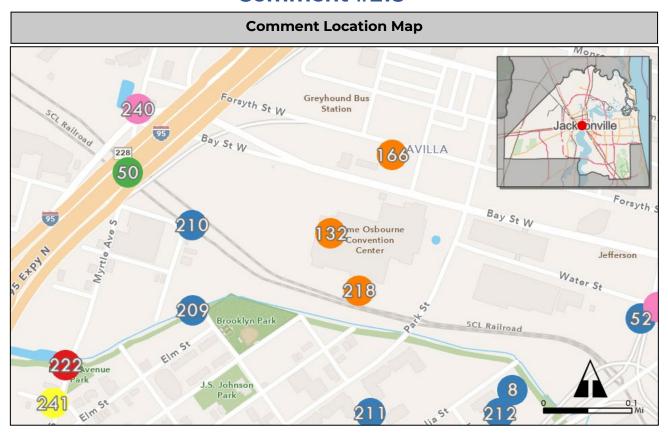

#### **Summary Sheets**

The summary sheet for each comment includes the following information:

Comment Location Map: Provides the location of the project. The project location is identified by a colored circle that coordinates with the issue type icon color along with the comment number in the center (see image to the right).