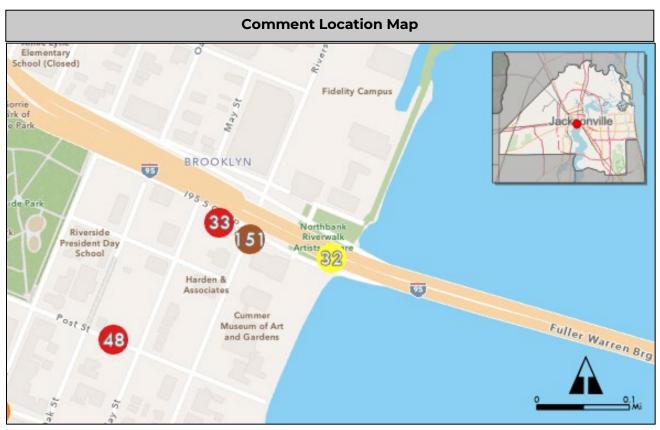

#### **Summary Sheets**

The summary sheet for each comment includes the following information:

Comment Location Map: Provides the location of the project. The project location is identified by a colored circle that coordinates with the issue type icon color along with the comment number in the center (see image to the right).