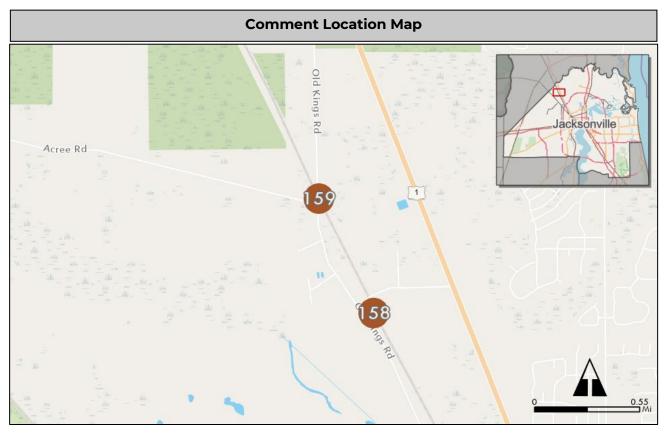

#### **Summary Sheets**

The summary sheet for each comment includes the following information:

Comment Location Map: Provides the location of the project. The project location is identified by a colored circle that coordinates with the issue type icon color along with the comment number in the center (see image to the right).