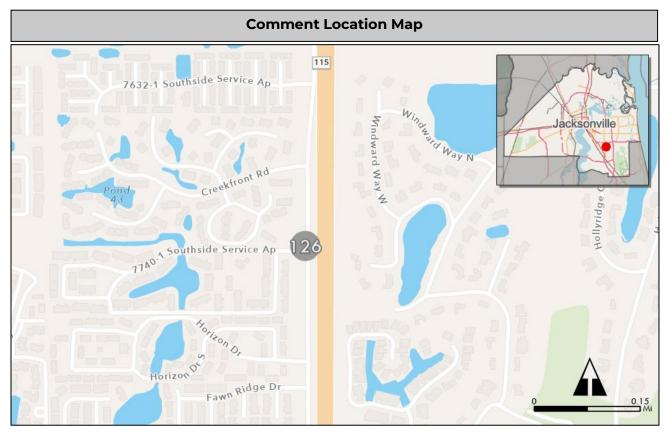

#### **Summary Sheets**

The summary sheet for each comment includes the following information:

Comment Location Map: Provides the location of the project. The project location is identified by a colored circle that coordinates with the issue type icon color along with the comment number in the center (see image to the right).