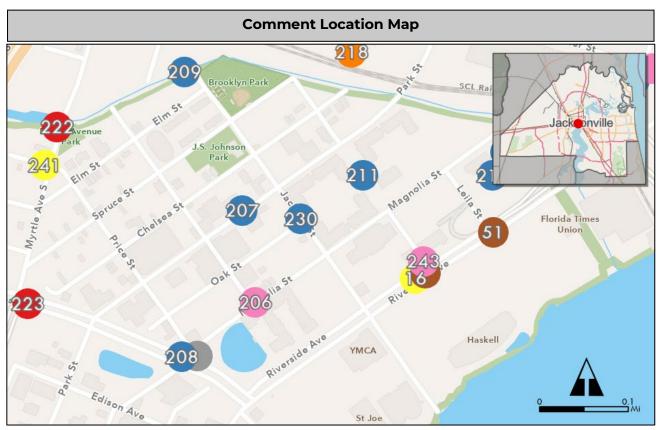

#### **Summary Sheets**

The summary sheet for each comment includes the following information:

Comment Location Map: Provides the location of the project. The project location is identified by a colored circle that coordinates with the issue type icon color along with the comment number in the center (see image to the right).

#### **Primary and Secondary Issues:**

Displays the primary and secondary comment issue types and associated icon.

**City Council District**: Displays the City County Council District for the comment location.

#### **Primary and Secondary Roads**

Lists the major road(s) related to the comment.

#### **Primary Responsible Agency**:

Lists the primary agency responsible for addressing the comment. The agencies include: City of Jacksonville (COJ), Florida Department of Transportation

Example summary sheet.

(FDOT) and Jacksonville Transportation Authority (JTA).

**Commenter Contact Information**: Displays the contact information as provided by the commenter.

This data is also available as a GIS shapefile and as an excel sheet.