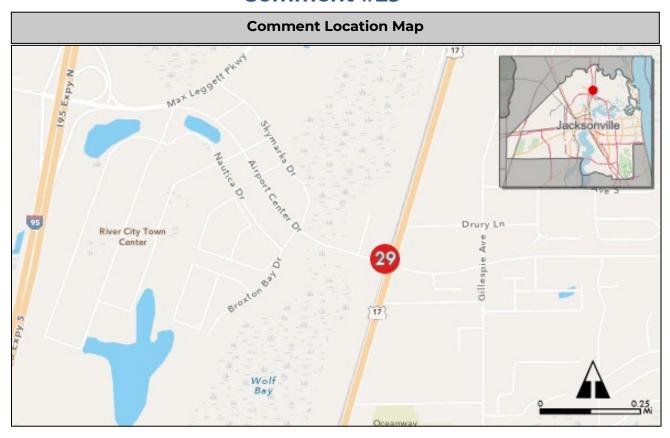

#### **Summary Sheets**

The summary sheet for each comment includes the following information:

Comment Location Map: Provides the location of the project. The project location is identified by a colored circle that coordinates with the issue type icon color along with the comment number in the center (see image to the right).