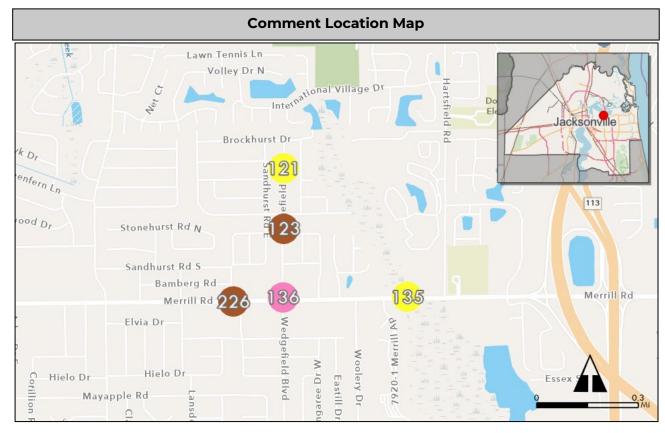

#### **Summary Sheets**

The summary sheet for each comment includes the following information:

Comment Location Map: Provides the location of the project. The project location is identified by a colored circle that coordinates with the issue type icon color along with the comment number in the center (see image to the right).