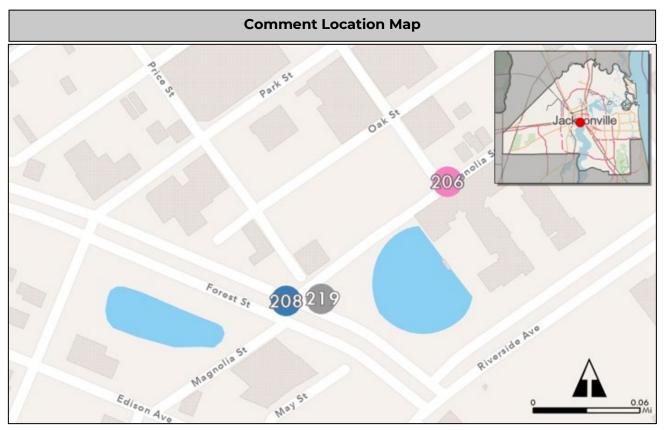

#### **Summary Sheets**

The summary sheet for each comment includes the following information:

Comment Location Map: Provides the location of the project. The project location is identified by a colored circle that coordinates with the issue type icon color along with the comment number in the center (see image to the right).