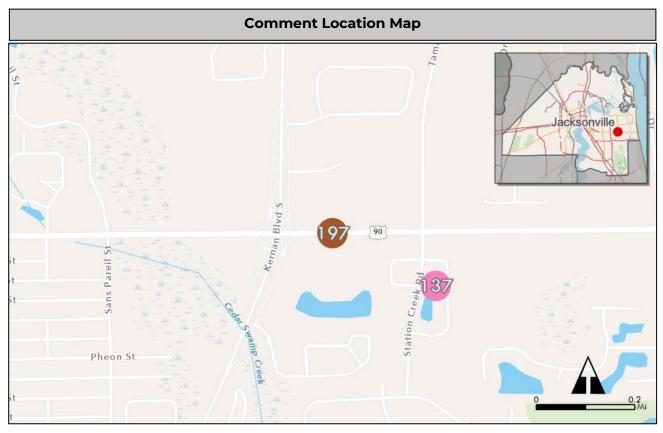

#### **Summary Sheets**

The summary sheet for each comment includes the following information:

Comment Location Map: Provides the location of the project. The project location is identified by a colored circle that coordinates with the issue type icon color along with the comment number in the center (see image to the right).