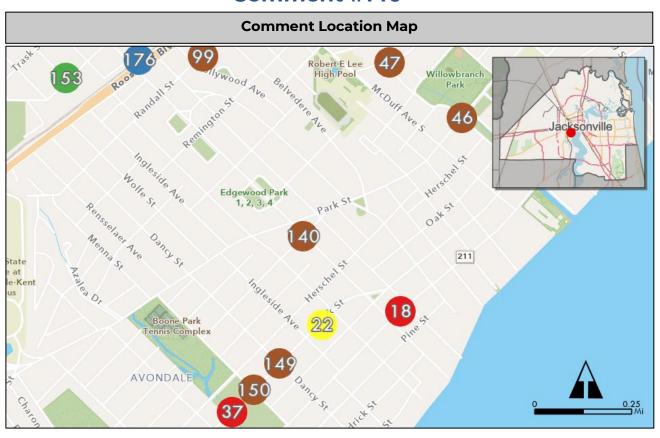

#### **Summary Sheets**

The summary sheet for each comment includes the following information:

Comment Location Map: Provides the location of the project. The project location is identified by a colored circle that coordinates with the issue type icon color along with the comment number in the center (see image to the right).