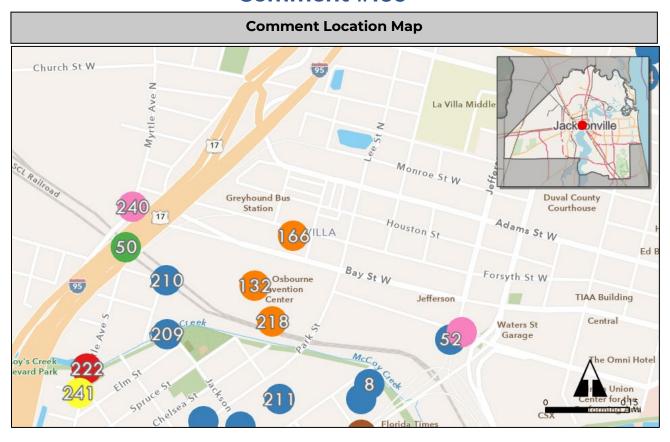

#### **Summary Sheets**

The summary sheet for each comment includes the following information:

Comment Location Map: Provides the location of the project. The project location is identified by a colored circle that coordinates with the issue type icon color along with the comment number in the center (see image to the right).