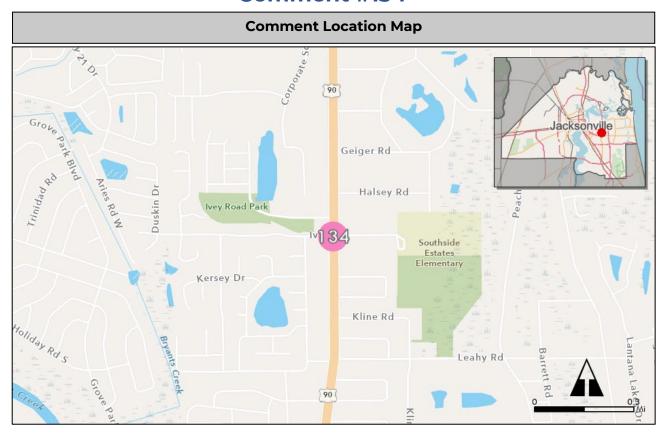

#### **Summary Sheets**

The summary sheet for each comment includes the following information:

Comment Location Map: Provides the location of the project. The project location is identified by a colored circle that coordinates with the issue type icon color along with the comment number in the center (see image to the right).