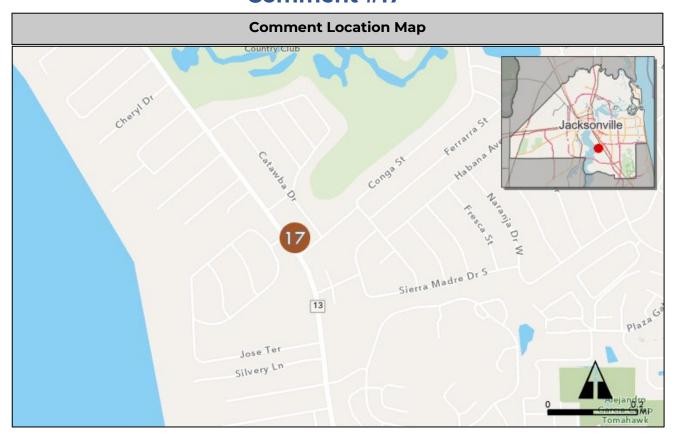

|                    | Project Information |                                                                                     |        |              |                     |    |  |  |  |  |  |
|--------------------|---------------------|-------------------------------------------------------------------------------------|--------|--------------|---------------------|----|--|--|--|--|--|
| Primary Issue      | Bike 66             | Secondary<br>Issue                                                                  |        | Connectivity | Council<br>District | 7  |  |  |  |  |  |
| Comment            | · ·                 | mportant corridor connecting neighborhoods and key locations.<br>Needs a bike lane. |        |              |                     |    |  |  |  |  |  |
| Primary Road       | St Johns Ave        | nue                                                                                 | Sec    | Challen Av   | enue                |    |  |  |  |  |  |
| Responsible Agency | FDOT                |                                                                                     |        |              |                     |    |  |  |  |  |  |
|                    | Comme               | nter Con                                                                            | tact I | nformation   |                     |    |  |  |  |  |  |
| Name               | Not provided        | k                                                                                   |        |              |                     |    |  |  |  |  |  |
| Email              | Not provided        | d                                                                                   |        |              |                     |    |  |  |  |  |  |
| Street Address     | Not provided        | k                                                                                   |        | Zip Code     | 3220                | )5 |  |  |  |  |  |