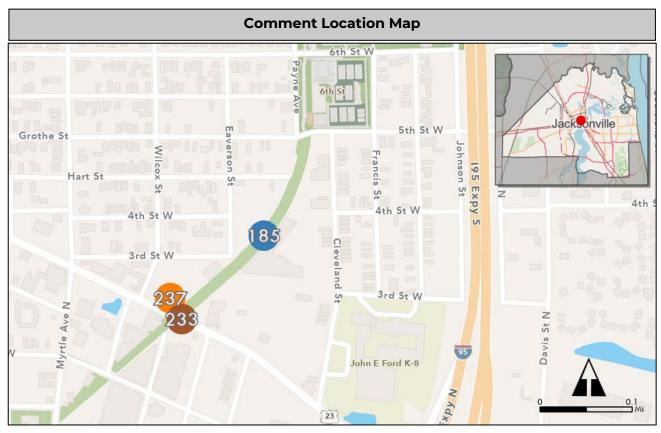

#### **Summary Sheets**

The summary sheet for each comment includes the following information:

Comment Location Map: Provides the location of the project. The project location is identified by a colored circle that coordinates with the issue type icon color along with the comment number in the center (see image to the right).