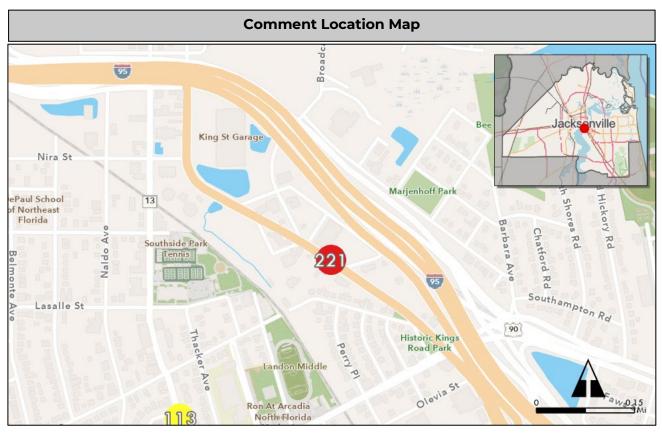

#### **Summary Sheets**

The summary sheet for each comment includes the following information:

Comment Location Map: Provides the location of the project. The project location is identified by a colored circle that coordinates with the issue type icon color along with the comment number in the center (see image to the right).