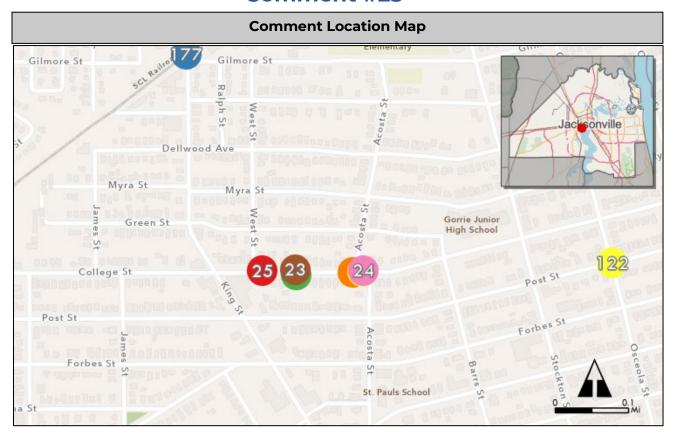

#### **Summary Sheets**

The summary sheet for each comment includes the following information:

Comment Location Map: Provides the location of the project. The project location is identified by a colored circle that coordinates with the issue type icon color along with the comment number in the center (see image to the right).

#### **Primary and Secondary Issues:**

Displays the primary and secondary comment issue types and associated icon.

**City Council District**: Displays the City County Council District for the comment location.

#### **Primary and Secondary Roads**

Lists the major road(s) related to the comment.

#### **Primary Responsible Agency**:

Lists the primary agency responsible for addressing the comment. The agencies include: City of Jacksonville (COJ), Florida Department of Transportation

Example summary sheet.

(FDOT) and Jacksonville Transportation Authority (JTA).

**Commenter Contact Information**: Displays the contact information as provided by the commenter.

This data is also available as a GIS shapefile and as an excel sheet.