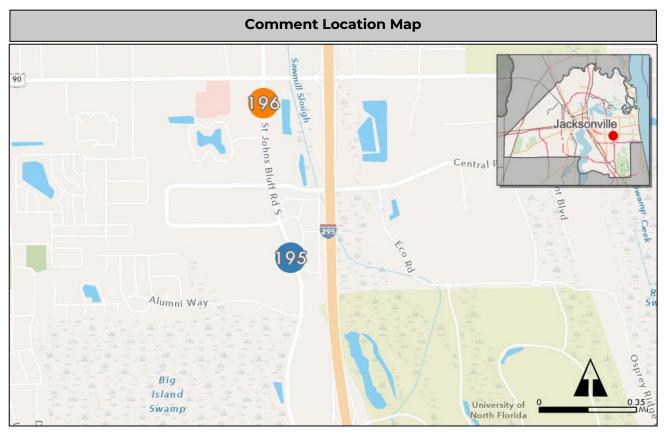

#### **Summary Sheets**

The summary sheet for each comment includes the following information:

Comment Location Map: Provides the location of the project. The project location is identified by a colored circle that coordinates with the issue type icon color along with the comment number in the center (see image to the right).