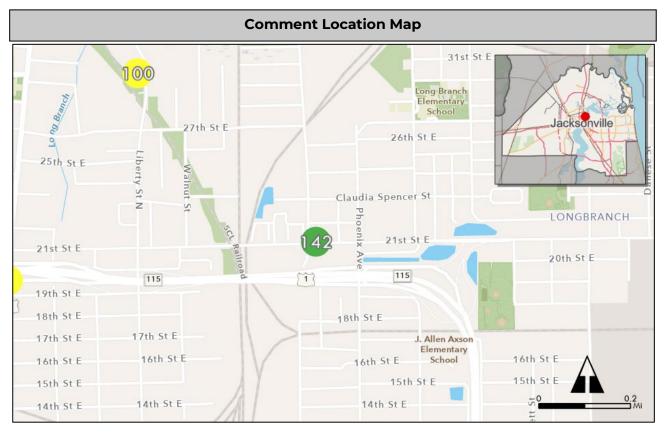

#### **Summary Sheets**

The summary sheet for each comment includes the following information:

Comment Location Map: Provides the location of the project. The project location is identified by a colored circle that coordinates with the issue type icon color along with the comment number in the center (see image to the right).