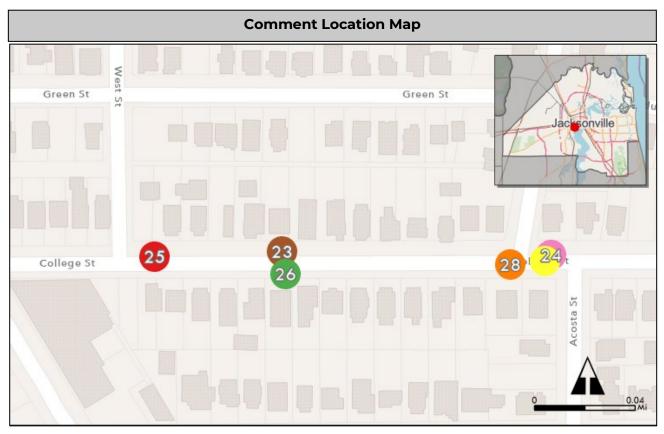

|                    | Project Information                               |                                                                                                                                                                                                                                                                                                      |           |        |                     |       |    |  |  |  |  |
|--------------------|---------------------------------------------------|------------------------------------------------------------------------------------------------------------------------------------------------------------------------------------------------------------------------------------------------------------------------------------------------------|-----------|--------|---------------------|-------|----|--|--|--|--|
| Primary Issue      | Safety A                                          | Seconda                                                                                                                                                                                                                                                                                              | ry Issue  | NA     | Council<br>District |       | 7  |  |  |  |  |
| Comment            | limited visibili<br>tendency to s<br>Ruth Upson E | Intersection with traffic from five directions converging with limited visibility. Traffic on Hamilton does not stop and cars have a tendency to speed. Heavy pedestrian traffic on school days from Ruth Upson Elementary one block away. Had a cyclist killed in the intersection a few years ago. |           |        |                     |       |    |  |  |  |  |
| Primary Road       | Hamilton Stre                                     | milton Street Secondary Road Kingsbury Street                                                                                                                                                                                                                                                        |           |        |                     |       | et |  |  |  |  |
| Responsible Agency | COJ                                               |                                                                                                                                                                                                                                                                                                      |           |        |                     |       |    |  |  |  |  |
|                    | Commer                                            | nter Conta                                                                                                                                                                                                                                                                                           | ct Inform | nation |                     |       |    |  |  |  |  |
| Name               | James Coggir                                      | 1                                                                                                                                                                                                                                                                                                    |           |        |                     |       |    |  |  |  |  |
| Email              | cogginj@com                                       | cogginj@comcast.net                                                                                                                                                                                                                                                                                  |           |        |                     |       |    |  |  |  |  |
| Street Address     | 1085 Talbot Av                                    | /enue                                                                                                                                                                                                                                                                                                |           | Z      | ip Code             | 32205 | 5  |  |  |  |  |

|                    | Project Information                                                        |                                                                                                                                                                                                                                                                                                                                                   |      |          |                     |   |  |  |  |  |  |  |
|--------------------|----------------------------------------------------------------------------|---------------------------------------------------------------------------------------------------------------------------------------------------------------------------------------------------------------------------------------------------------------------------------------------------------------------------------------------------|------|----------|---------------------|---|--|--|--|--|--|--|
| Primary Issue      | Pedestrian <b>Sec</b>                                                      | ondary Issue                                                                                                                                                                                                                                                                                                                                      | Bike | <u>^</u> | Council<br>District | 7 |  |  |  |  |  |  |
| Comment            | and cyclists and severs<br>known as "no mans lar<br>for people and have de | state and Union streets are extremely dangerous for pedestrians and cyclists and severs Springfield from Downtown. They are locally known as "no mans land" because they are such horrible corridors or people and have destroyed this segment of downtown so nuch. These need to be redesigned to slow traffic and allow for nore diverse modes. |      |          |                     |   |  |  |  |  |  |  |
| Primary Road       | Main Street                                                                | Secondary                                                                                                                                                                                                                                                                                                                                         | Road | State    | e Street            |   |  |  |  |  |  |  |
| Responsible Agency | FDOT                                                                       |                                                                                                                                                                                                                                                                                                                                                   |      |          |                     |   |  |  |  |  |  |  |
|                    | Commenter Cont                                                             | act Informati                                                                                                                                                                                                                                                                                                                                     | on   |          |                     |   |  |  |  |  |  |  |
| Name               | Kevin O'Halloran                                                           |                                                                                                                                                                                                                                                                                                                                                   |      |          |                     |   |  |  |  |  |  |  |
| Email              | kevinmohalloran@gm                                                         | ail.com                                                                                                                                                                                                                                                                                                                                           |      |          |                     |   |  |  |  |  |  |  |
| Street Address     |                                                                            |                                                                                                                                                                                                                                                                                                                                                   | Zip  | Code     | 32206               |   |  |  |  |  |  |  |

| Project Information |                       |                                             |       |     |       |  |  |  |  |  |
|---------------------|-----------------------|---------------------------------------------|-------|-----|-------|--|--|--|--|--|
| Primary Issue       | Connectivity Sec      | Coun<br>Distri                              | _     | 7   |       |  |  |  |  |  |
| Comment             | The Skyway needs to b | he Skyway needs to be re-evaluated.         |       |     |       |  |  |  |  |  |
| Primary Road        | Magnolia Street       | lagnolia Street Secondary Road Leila Street |       |     |       |  |  |  |  |  |
| Responsible Agency  | JTA                   |                                             |       |     |       |  |  |  |  |  |
|                     | Commenter Cont        | act Information                             | n     |     |       |  |  |  |  |  |
| Name                | Not provided          |                                             |       |     |       |  |  |  |  |  |
| Email               | Not provided          | Not provided                                |       |     |       |  |  |  |  |  |
| Street Address      | Not provided          |                                             | Zip C | ode | 32210 |  |  |  |  |  |

| Project Information |                                                                    |                                                                                                                                                                                                                                                                                                                              |               |     |      |                     |   |  |  |  |
|---------------------|--------------------------------------------------------------------|------------------------------------------------------------------------------------------------------------------------------------------------------------------------------------------------------------------------------------------------------------------------------------------------------------------------------|---------------|-----|------|---------------------|---|--|--|--|
| Primary Issue       | Pedestrian 🔥                                                       | Secondary Issue   NA                                                                                                                                                                                                                                                                                                         |               |     |      | Council<br>District | 7 |  |  |  |
| Comment             | stop/crosswalk to g<br>traffic on this stretc<br>neighborhood that | There is no sidewalk between Water Oak Lane and the bus stop/crosswalk to get across Roosevelt Blvd. There is significant traffic on this stretch of street due to the elementary school in the neighborhood that makes it dangerous for walkers, runners, etc to walk along Verona from Water Oak to get to Roosevelt Blvd. |               |     |      |                     |   |  |  |  |
| Primary Road        | Verona Avenue                                                      | Verona Avenue Secondary Road Roosevelt Boulevar                                                                                                                                                                                                                                                                              |               |     |      |                     |   |  |  |  |
| Responsible Agency  | COJ/FDOT                                                           |                                                                                                                                                                                                                                                                                                                              |               |     |      |                     |   |  |  |  |
|                     | Commenter C                                                        | onta                                                                                                                                                                                                                                                                                                                         | ct Informatio | n   |      |                     |   |  |  |  |
| Name                | Not provided                                                       |                                                                                                                                                                                                                                                                                                                              |               |     |      |                     |   |  |  |  |
| Email               | Not provided                                                       | Not provided                                                                                                                                                                                                                                                                                                                 |               |     |      |                     |   |  |  |  |
| Street Address      | Not provided                                                       |                                                                                                                                                                                                                                                                                                                              |               | Zip | Code | 32210               |   |  |  |  |