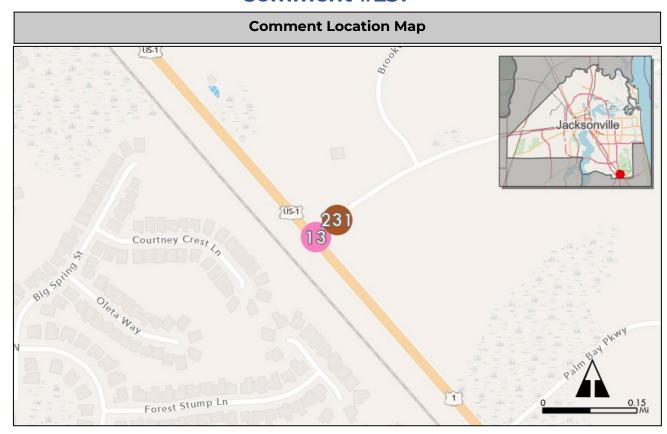

#### **Summary Sheets**

The summary sheet for each comment includes the following information:

Comment Location Map: Provides the location of the project. The project location is identified by a colored circle that coordinates with the issue type icon color along with the comment number in the center (see image to the right).

#### **Primary and Secondary Issues:**

Displays the primary and secondary comment issue types and associated icon.

**City Council District**: Displays the City County Council District for the comment location.

#### **Primary and Secondary Roads**

Lists the major road(s) related to the comment.

#### **Primary Responsible Agency**:

Lists the primary agency responsible for addressing the comment. The agencies include: City of Jacksonville (COJ), Florida Department of Transportation

Example summary sheet.

(FDOT) and Jacksonville Transportation Authority (JTA).

**Commenter Contact Information**: Displays the contact information as provided by the commenter.

This data is also available as a GIS shapefile and as an excel sheet.