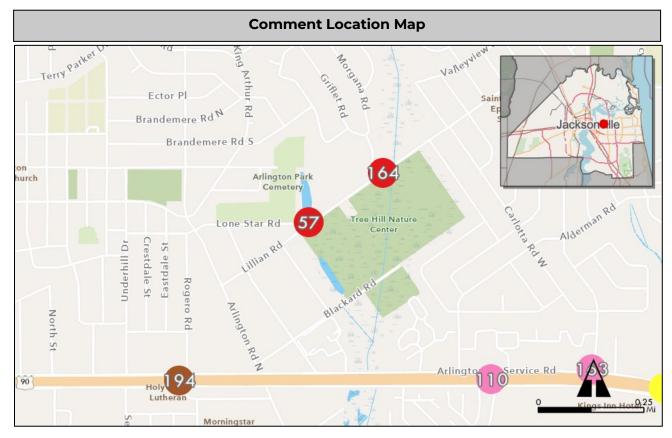

#### **Summary Sheets**

The summary sheet for each comment includes the following information:

Comment Location Map: Provides the location of the project. The project location is identified by a colored circle that coordinates with the issue type icon color along with the comment number in the center (see image to the right).