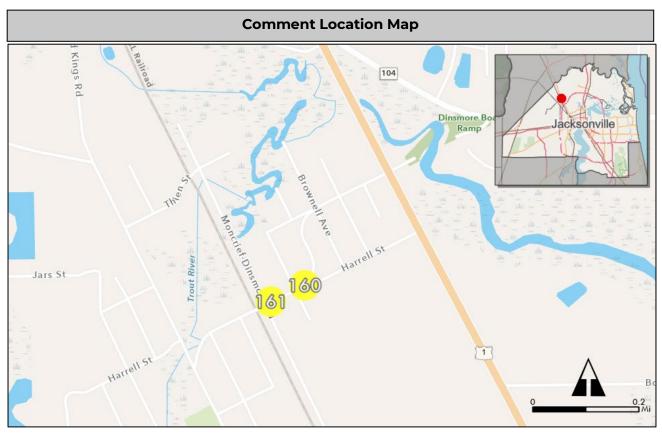

#### **Summary Sheets**

The summary sheet for each comment includes the following information:

Comment Location Map: Provides the location of the project. The project location is identified by a colored circle that coordinates with the issue type icon color along with the comment number in the center (see image to the right).