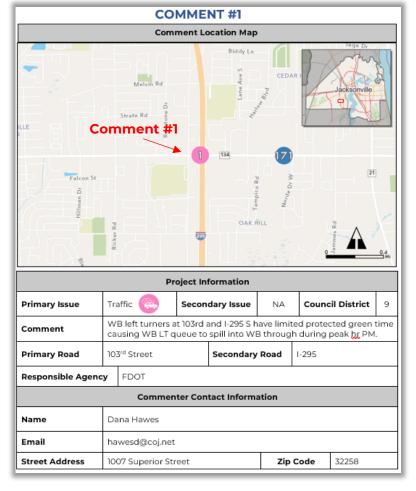

#### **Summary Sheets**

The summary sheet for each comment includes the following information:

Comment Location Map: Provides the location of the project. The project location is identified by a colored circle that coordinates with the issue type icon color along with the comment number in the center (see image to the right).

#### **COMMENT #1**

| Project Information |     |                                                                                                                                      |         |              |       |       |             |   |  |  |  |
|---------------------|-----|--------------------------------------------------------------------------------------------------------------------------------------|---------|--------------|-------|-------|-------------|---|--|--|--|
| Primary Issue       | Tra | affic 💮                                                                                                                              | Secon   | dary Issue   | NA    | Counc | il District | 9 |  |  |  |
| Comment             |     | B left turners at 103rd and I-295 S have limited protected green time ausing WB LT queue to spill into WB through during peak hr PM. |         |              |       |       |             |   |  |  |  |
| Primary Road        | 10. | 3 <sup>rd</sup> Street Secondary Road I-295                                                                                          |         |              |       |       |             |   |  |  |  |
| Responsible Agenc   | У   | FDOT                                                                                                                                 |         |              |       |       |             |   |  |  |  |
|                     |     | Commen                                                                                                                               | ter Con | tact Informa | ation |       |             |   |  |  |  |
| Name                | Da  | ana Hawes                                                                                                                            |         |              |       |       |             |   |  |  |  |
| Email               | ha  | nawesd@coj.net                                                                                                                       |         |              |       |       |             |   |  |  |  |
| Street Address      | 100 | 07 Superior Str                                                                                                                      | eet     |              | Zip   | Code  | 32258       |   |  |  |  |