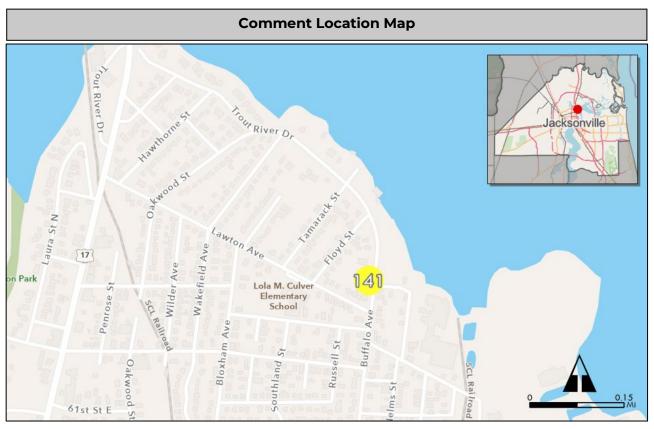

#### **Summary Sheets**

The summary sheet for each comment includes the following information:

Comment Location Map: Provides the location of the project. The project location is identified by a colored circle that coordinates with the issue type icon color along with the comment number in the center (see image to the right).