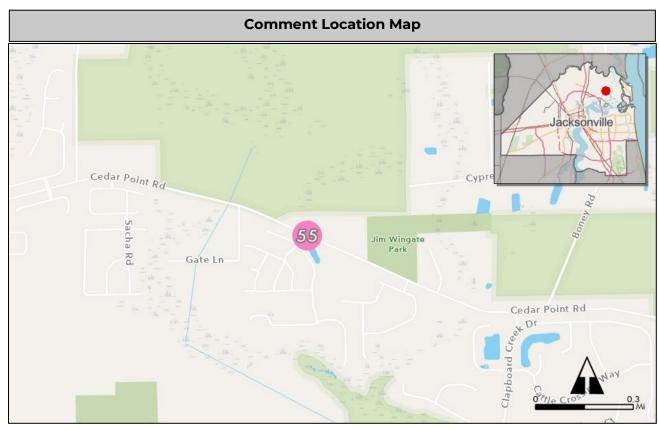

#### **Summary Sheets**

The summary sheet for each comment includes the following information:

Comment Location Map: Provides the location of the project. The project location is identified by a colored circle that coordinates with the issue type icon color along with the comment number in the center (see image to the right).