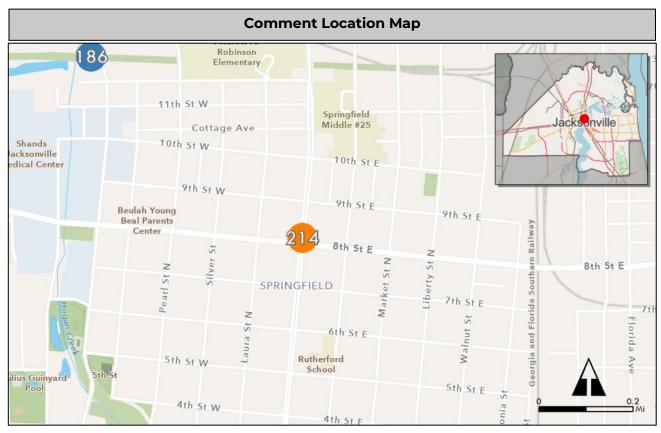

#### **Summary Sheets**

The summary sheet for each comment includes the following information:

Comment Location Map: Provides the location of the project. The project location is identified by a colored circle that coordinates with the issue type icon color along with the comment number in the center (see image to the right).