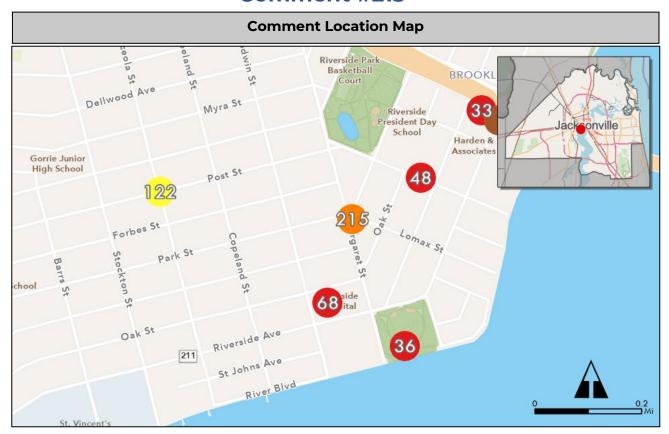

#### **Summary Sheets**

The summary sheet for each comment includes the following information:

Comment Location Map: Provides the location of the project. The project location is identified by a colored circle that coordinates with the issue type icon color along with the comment number in the center (see image to the right).