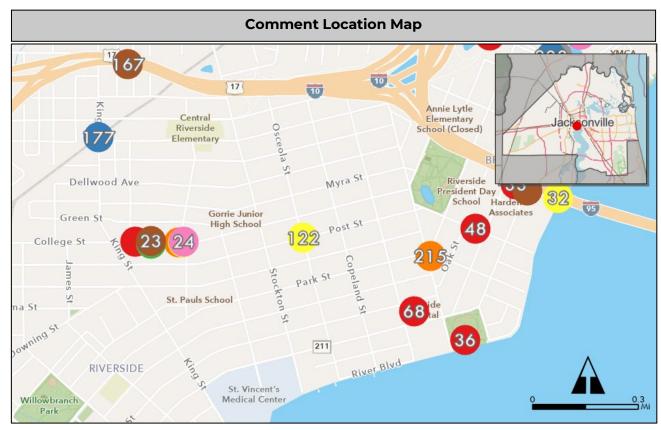

#### **Summary Sheets**

The summary sheet for each comment includes the following information:

Comment Location Map: Provides the location of the project. The project location is identified by a colored circle that coordinates with the issue type icon color along with the comment number in the center (see image to the right).