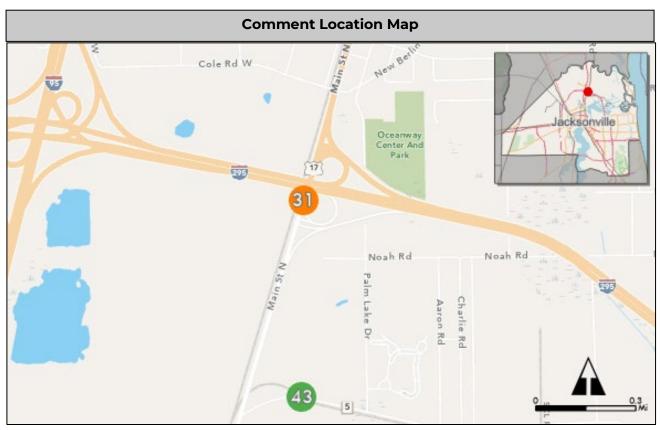

#### **Summary Sheets**

The summary sheet for each comment includes the following information:

Comment Location Map: Provides the location of the project. The project location is identified by a colored circle that coordinates with the issue type icon color along with the comment number in the center (see image to the right).