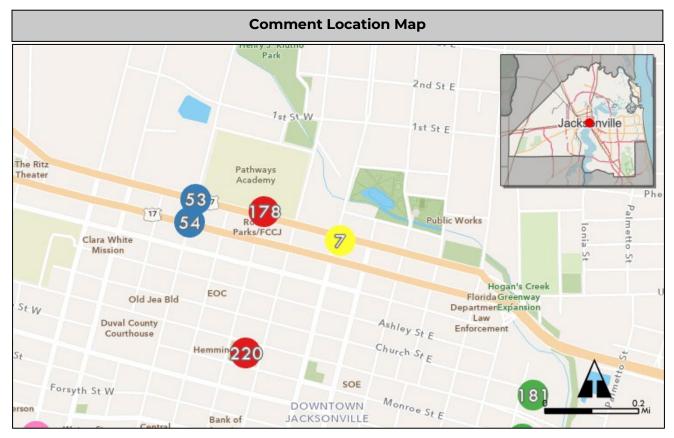

#### **Summary Sheets**

The summary sheet for each comment includes the following information:

Comment Location Map: Provides the location of the project. The project location is identified by a colored circle that coordinates with the issue type icon color along with the comment number in the center (see image to the right).