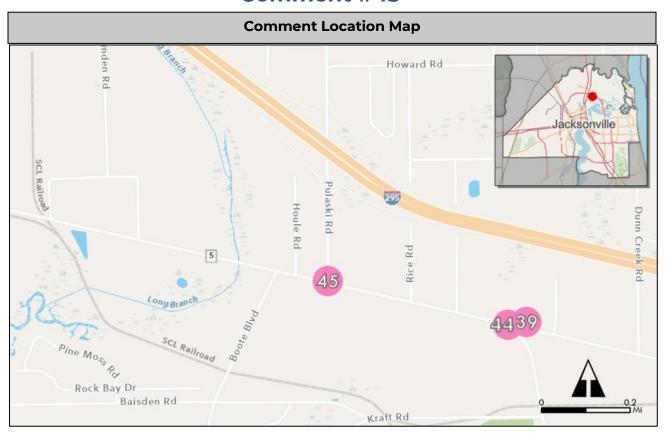

#### **Summary Sheets**

The summary sheet for each comment includes the following information:

Comment Location Map: Provides the location of the project. The project location is identified by a colored circle that coordinates with the issue type icon color along with the comment number in the center (see image to the right).