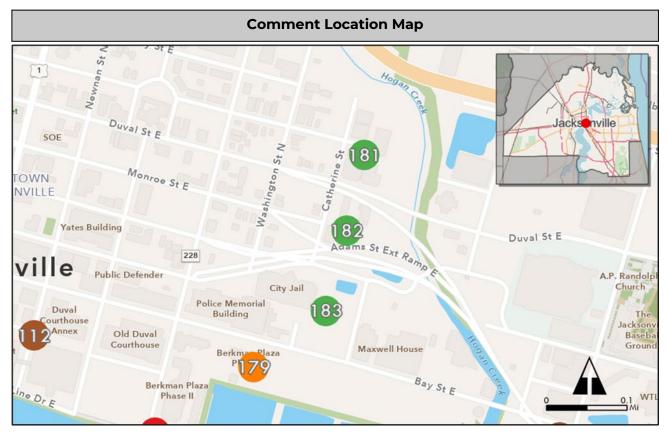

#### **Summary Sheets**

The summary sheet for each comment includes the following information:

Comment Location Map: Provides the location of the project. The project location is identified by a colored circle that coordinates with the issue type icon color along with the comment number in the center (see image to the right).