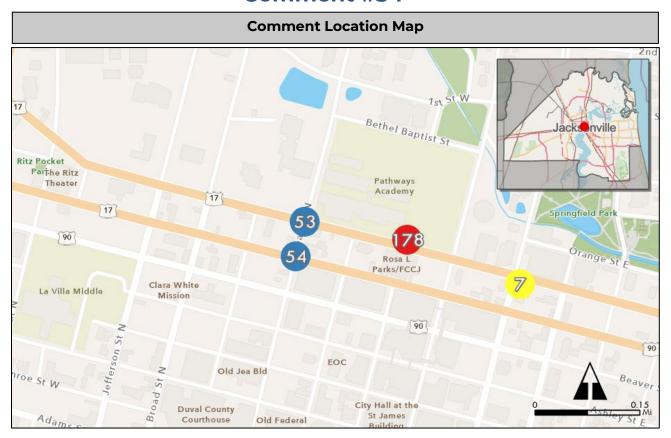

#### **Summary Sheets**

The summary sheet for each comment includes the following information:

Comment Location Map: Provides the location of the project. The project location is identified by a colored circle that coordinates with the issue type icon color along with the comment number in the center (see image to the right).