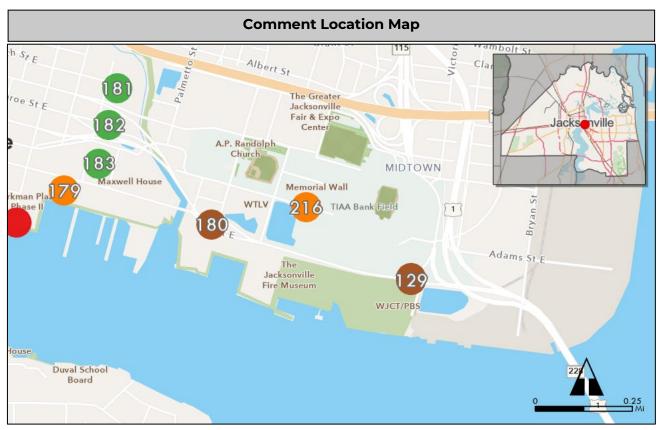

#### **Summary Sheets**

The summary sheet for each comment includes the following information:

Comment Location Map: Provides the location of the project. The project location is identified by a colored circle that coordinates with the issue type icon color along with the comment number in the center (see image to the right).