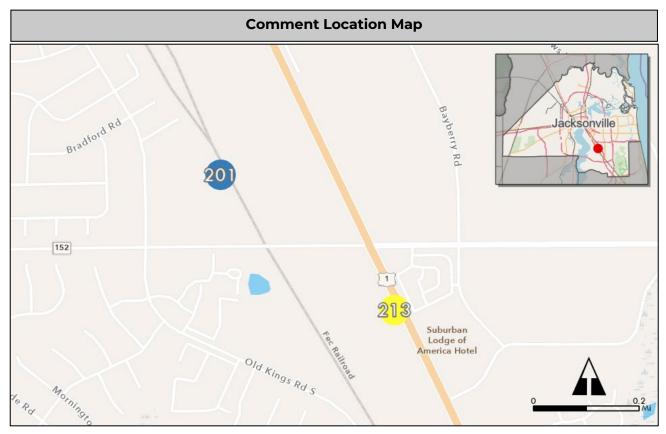

#### **Summary Sheets**

The summary sheet for each comment includes the following information:

Comment Location Map: Provides the location of the project. The project location is identified by a colored circle that coordinates with the issue type icon color along with the comment number in the center (see image to the right).