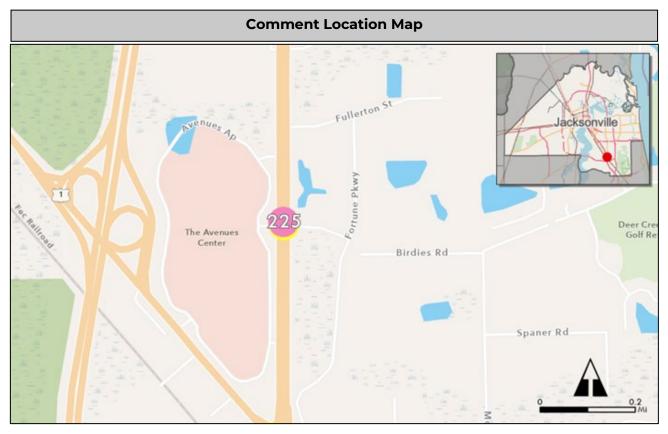

#### **Summary Sheets**

The summary sheet for each comment includes the following information:

Comment Location Map: Provides the location of the project. The project location is identified by a colored circle that coordinates with the issue type icon color along with the comment number in the center (see image to the right).