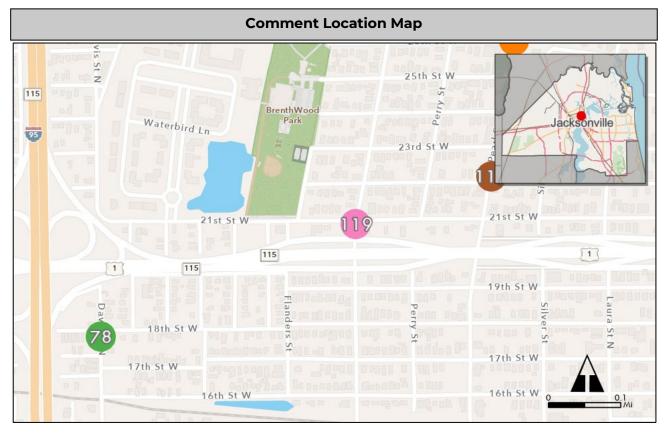

#### **Summary Sheets**

The summary sheet for each comment includes the following information:

Comment Location Map: Provides the location of the project. The project location is identified by a colored circle that coordinates with the issue type icon color along with the comment number in the center (see image to the right).