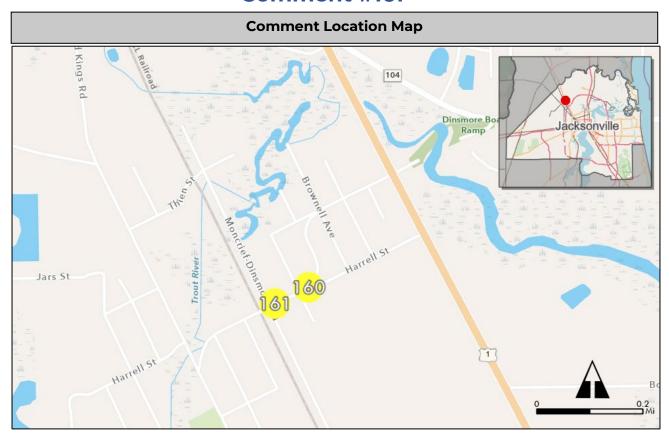

#### **Summary Sheets**

The summary sheet for each comment includes the following information:

Comment Location Map: Provides the location of the project. The project location is identified by a colored circle that coordinates with the issue type icon color along with the comment number in the center (see image to the right).