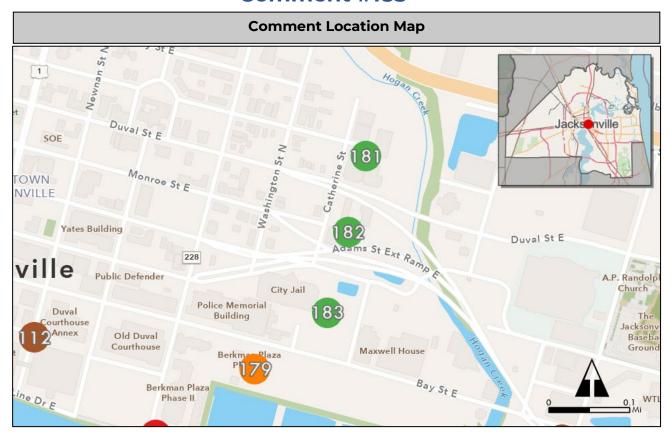

#### **Summary Sheets**

The summary sheet for each comment includes the following information:

Comment Location Map: Provides the location of the project. The project location is identified by a colored circle that coordinates with the issue type icon color along with the comment number in the center (see image to the right).