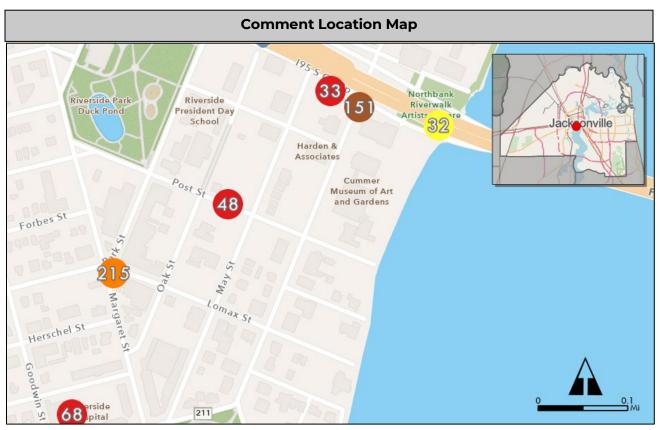

#### **Summary Sheets**

The summary sheet for each comment includes the following information:

Comment Location Map: Provides the location of the project. The project location is identified by a colored circle that coordinates with the issue type icon color along with the comment number in the center (see image to the right).