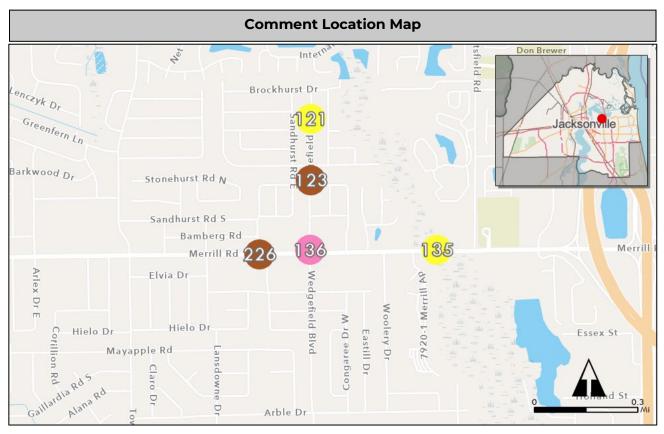

#### **Summary Sheets**

The summary sheet for each comment includes the following information:

Comment Location Map: Provides the location of the project. The project location is identified by a colored circle that coordinates with the issue type icon color along with the comment number in the center (see image to the right).