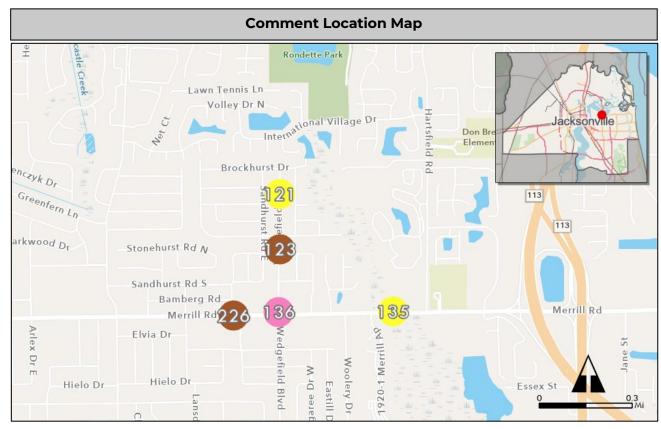

#### **Summary Sheets**

The summary sheet for each comment includes the following information:

Comment Location Map: Provides the location of the project. The project location is identified by a colored circle that coordinates with the issue type icon color along with the comment number in the center (see image to the right).