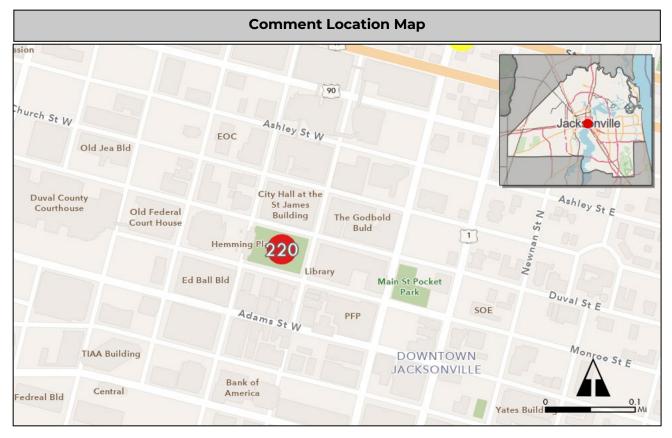

#### **Summary Sheets**

The summary sheet for each comment includes the following information:

Comment Location Map: Provides the location of the project. The project location is identified by a colored circle that coordinates with the issue type icon color along with the comment number in the center (see image to the right).