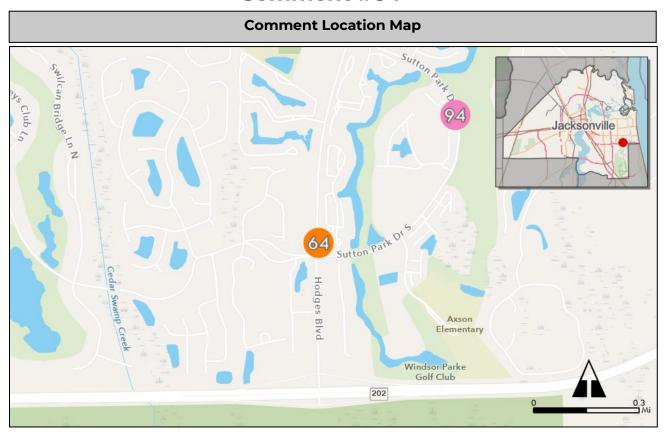

#### **Summary Sheets**

The summary sheet for each comment includes the following information:

Comment Location Map: Provides the location of the project. The project location is identified by a colored circle that coordinates with the issue type icon color along with the comment number in the center (see image to the right).