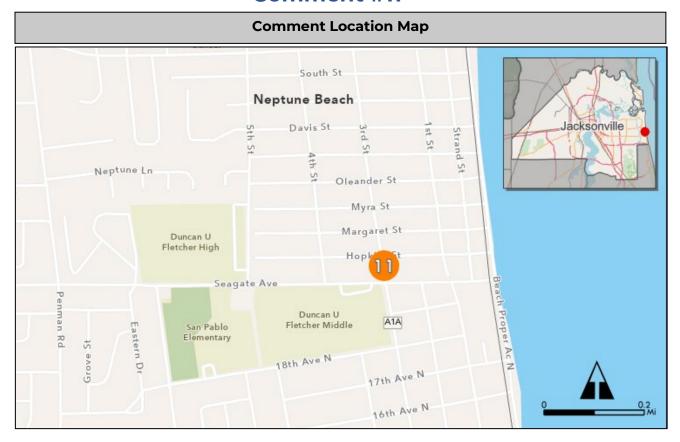

| Project Information |                      |                                                                                                                                                                                                                                                                                                                                                                                                                                             |       |              |       |         |          |    |  |  |  |
|---------------------|----------------------|---------------------------------------------------------------------------------------------------------------------------------------------------------------------------------------------------------------------------------------------------------------------------------------------------------------------------------------------------------------------------------------------------------------------------------------------|-------|--------------|-------|---------|----------|----|--|--|--|
| Primary Issue       | Ne                   | ew Idea                                                                                                                                                                                                                                                                                                                                                                                                                                     | Sec   | ondary<br>le | NA    | Council | District | 13 |  |  |  |
| Comment             | co<br>ou<br>me<br>me | This road is wider than it needs to be. An extension of the sidewalk could include bike paths / trees/grass/bioswales / intersection bulbout / bus stop shelters / limited on-street parking / etc. to create a more complete street that folks would enjoy walking on more with more protection & safety. Limiting driveway access for select properties (that already have access on side streets) could also improve safety and traffic. |       |              |       |         |          |    |  |  |  |
| Primary Road        | 3 <sup>rd</sup>      | Street                                                                                                                                                                                                                                                                                                                                                                                                                                      |       | Secondary    | Road  | Hopkins | Street   |    |  |  |  |
| Responsible Agenc   | У                    | COJ                                                                                                                                                                                                                                                                                                                                                                                                                                         |       |              |       |         |          |    |  |  |  |
|                     |                      | Commente                                                                                                                                                                                                                                                                                                                                                                                                                                    | r Con | tact Informa | ition |         |          |    |  |  |  |
| Name                | Sc                   | Scott Gann                                                                                                                                                                                                                                                                                                                                                                                                                                  |       |              |       |         |          |    |  |  |  |
| Email               | SC                   | scottyznyc@gmail.com                                                                                                                                                                                                                                                                                                                                                                                                                        |       |              |       |         |          |    |  |  |  |
| Street Address      | 196                  | 61 Mipaula Court                                                                                                                                                                                                                                                                                                                                                                                                                            |       |              | Zip   | Code    | 32233    |    |  |  |  |