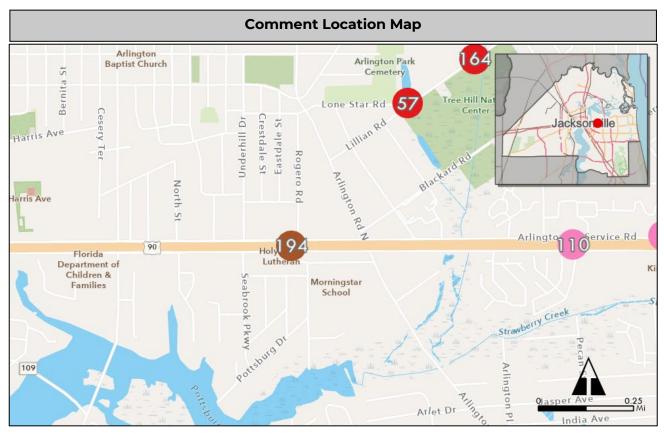

#### **Summary Sheets**

The summary sheet for each comment includes the following information:

Comment Location Map: Provides the location of the project. The project location is identified by a colored circle that coordinates with the issue type icon color along with the comment number in the center (see image to the right).