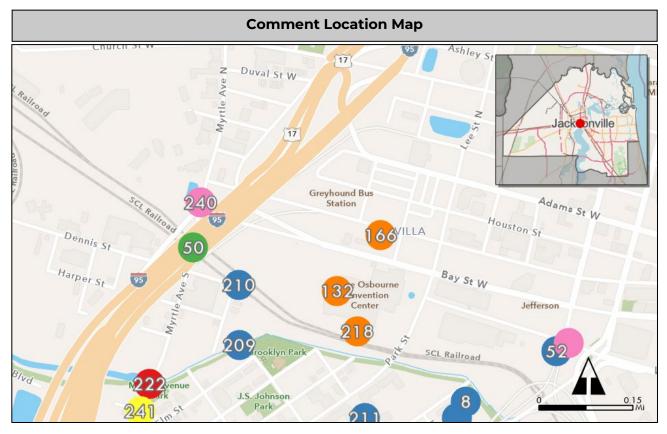

#### **Summary Sheets**

The summary sheet for each comment includes the following information:

Comment Location Map: Provides the location of the project. The project location is identified by a colored circle that coordinates with the issue type icon color along with the comment number in the center (see image to the right).