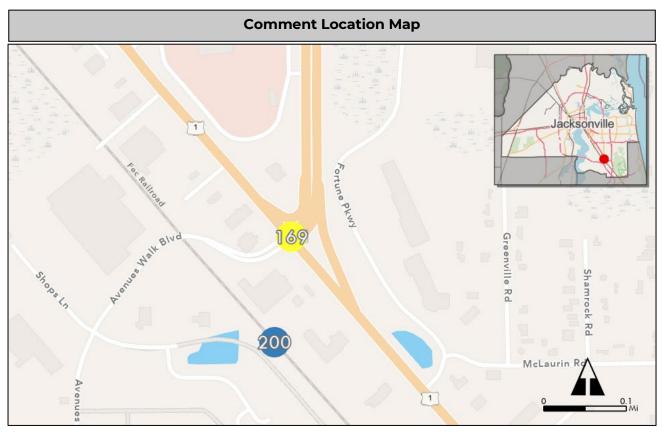

#### **Summary Sheets**

The summary sheet for each comment includes the following information:

Comment Location Map: Provides the location of the project. The project location is identified by a colored circle that coordinates with the issue type icon color along with the comment number in the center (see image to the right).