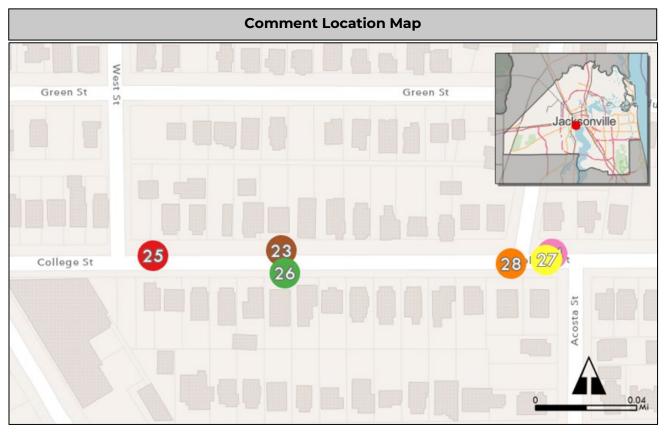

|                    | Project Information                               |                                                                                                                                                                                                                                                                                                      |           |        |                     |       |    |  |  |  |  |
|--------------------|---------------------------------------------------|------------------------------------------------------------------------------------------------------------------------------------------------------------------------------------------------------------------------------------------------------------------------------------------------------|-----------|--------|---------------------|-------|----|--|--|--|--|
| Primary Issue      | Safety A                                          | Seconda                                                                                                                                                                                                                                                                                              | ry Issue  | NA     | Council<br>District |       | 7  |  |  |  |  |
| Comment            | limited visibili<br>tendency to s<br>Ruth Upson E | Intersection with traffic from five directions converging with limited visibility. Traffic on Hamilton does not stop and cars have a tendency to speed. Heavy pedestrian traffic on school days from Ruth Upson Elementary one block away. Had a cyclist killed in the intersection a few years ago. |           |        |                     |       |    |  |  |  |  |
| Primary Road       | Hamilton Stre                                     | milton Street Secondary Road Kingsbury Street                                                                                                                                                                                                                                                        |           |        |                     |       | et |  |  |  |  |
| Responsible Agency | COJ                                               |                                                                                                                                                                                                                                                                                                      |           |        |                     |       |    |  |  |  |  |
|                    | Commer                                            | nter Conta                                                                                                                                                                                                                                                                                           | ct Inform | nation |                     |       |    |  |  |  |  |
| Name               | James Coggir                                      | 1                                                                                                                                                                                                                                                                                                    |           |        |                     |       |    |  |  |  |  |
| Email              | cogginj@com                                       | cogginj@comcast.net                                                                                                                                                                                                                                                                                  |           |        |                     |       |    |  |  |  |  |
| Street Address     | 1085 Talbot Av                                    | /enue                                                                                                                                                                                                                                                                                                |           | Z      | ip Code             | 32205 | 5  |  |  |  |  |

|                    | Project Information                                                        |                                                                                                                                                                                                                                                                                                                                                   |      |          |                     |   |  |  |  |  |  |  |
|--------------------|----------------------------------------------------------------------------|---------------------------------------------------------------------------------------------------------------------------------------------------------------------------------------------------------------------------------------------------------------------------------------------------------------------------------------------------|------|----------|---------------------|---|--|--|--|--|--|--|
| Primary Issue      | Pedestrian <b>Sec</b>                                                      | ondary Issue                                                                                                                                                                                                                                                                                                                                      | Bike | <u>^</u> | Council<br>District | 7 |  |  |  |  |  |  |
| Comment            | and cyclists and severs<br>known as "no mans lar<br>for people and have de | state and Union streets are extremely dangerous for pedestrians and cyclists and severs Springfield from Downtown. They are locally known as "no mans land" because they are such horrible corridors or people and have destroyed this segment of downtown so nuch. These need to be redesigned to slow traffic and allow for nore diverse modes. |      |          |                     |   |  |  |  |  |  |  |
| Primary Road       | Main Street                                                                | Secondary                                                                                                                                                                                                                                                                                                                                         | Road | State    | e Street            |   |  |  |  |  |  |  |
| Responsible Agency | FDOT                                                                       |                                                                                                                                                                                                                                                                                                                                                   |      |          |                     |   |  |  |  |  |  |  |
|                    | Commenter Cont                                                             | act Informati                                                                                                                                                                                                                                                                                                                                     | on   |          |                     |   |  |  |  |  |  |  |
| Name               | Kevin O'Halloran                                                           |                                                                                                                                                                                                                                                                                                                                                   |      |          |                     |   |  |  |  |  |  |  |
| Email              | kevinmohalloran@gm                                                         | ail.com                                                                                                                                                                                                                                                                                                                                           |      |          |                     |   |  |  |  |  |  |  |
| Street Address     |                                                                            |                                                                                                                                                                                                                                                                                                                                                   | Zip  | Code     | 32206               |   |  |  |  |  |  |  |

| Project Information |                       |                                             |       |     |       |  |  |  |  |  |
|---------------------|-----------------------|---------------------------------------------|-------|-----|-------|--|--|--|--|--|
| Primary Issue       | Connectivity Sec      | Coun<br>Distri                              | _     | 7   |       |  |  |  |  |  |
| Comment             | The Skyway needs to b | he Skyway needs to be re-evaluated.         |       |     |       |  |  |  |  |  |
| Primary Road        | Magnolia Street       | lagnolia Street Secondary Road Leila Street |       |     |       |  |  |  |  |  |
| Responsible Agency  | JTA                   |                                             |       |     |       |  |  |  |  |  |
|                     | Commenter Cont        | act Information                             | n     |     |       |  |  |  |  |  |
| Name                | Not provided          |                                             |       |     |       |  |  |  |  |  |
| Email               | Not provided          | Not provided                                |       |     |       |  |  |  |  |  |
| Street Address      | Not provided          |                                             | Zip C | ode | 32210 |  |  |  |  |  |

| Project Information |                                                                    |                                                                                                                                                                                                                                                                                                                              |               |     |      |                     |   |  |  |  |
|---------------------|--------------------------------------------------------------------|------------------------------------------------------------------------------------------------------------------------------------------------------------------------------------------------------------------------------------------------------------------------------------------------------------------------------|---------------|-----|------|---------------------|---|--|--|--|
| Primary Issue       | Pedestrian 🔥                                                       | Secondary Issue   NA                                                                                                                                                                                                                                                                                                         |               |     |      | Council<br>District | 7 |  |  |  |
| Comment             | stop/crosswalk to g<br>traffic on this stretc<br>neighborhood that | There is no sidewalk between Water Oak Lane and the bus stop/crosswalk to get across Roosevelt Blvd. There is significant traffic on this stretch of street due to the elementary school in the neighborhood that makes it dangerous for walkers, runners, etc to walk along Verona from Water Oak to get to Roosevelt Blvd. |               |     |      |                     |   |  |  |  |
| Primary Road        | Verona Avenue                                                      | Verona Avenue Secondary Road Roosevelt Boulevar                                                                                                                                                                                                                                                                              |               |     |      |                     |   |  |  |  |
| Responsible Agency  | COJ/FDOT                                                           |                                                                                                                                                                                                                                                                                                                              |               |     |      |                     |   |  |  |  |
|                     | Commenter C                                                        | onta                                                                                                                                                                                                                                                                                                                         | ct Informatio | n   |      |                     |   |  |  |  |
| Name                | Not provided                                                       |                                                                                                                                                                                                                                                                                                                              |               |     |      |                     |   |  |  |  |
| Email               | Not provided                                                       | Not provided                                                                                                                                                                                                                                                                                                                 |               |     |      |                     |   |  |  |  |
| Street Address      | Not provided                                                       |                                                                                                                                                                                                                                                                                                                              |               | Zip | Code | 32210               |   |  |  |  |

| Project Information |                      |                                                                                                                                                                                                                                                                                                                                                                                                                                             |       |              |       |         |          |    |  |  |  |
|---------------------|----------------------|---------------------------------------------------------------------------------------------------------------------------------------------------------------------------------------------------------------------------------------------------------------------------------------------------------------------------------------------------------------------------------------------------------------------------------------------|-------|--------------|-------|---------|----------|----|--|--|--|
| Primary Issue       | Ne                   | ew Idea                                                                                                                                                                                                                                                                                                                                                                                                                                     | Sec   | ondary<br>le | NA    | Council | District | 13 |  |  |  |
| Comment             | co<br>ou<br>me<br>me | This road is wider than it needs to be. An extension of the sidewalk could include bike paths / trees/grass/bioswales / intersection bulbout / bus stop shelters / limited on-street parking / etc. to create a more complete street that folks would enjoy walking on more with more protection & safety. Limiting driveway access for select properties (that already have access on side streets) could also improve safety and traffic. |       |              |       |         |          |    |  |  |  |
| Primary Road        | 3 <sup>rd</sup>      | Street                                                                                                                                                                                                                                                                                                                                                                                                                                      |       | Secondary    | Road  | Hopkins | Street   |    |  |  |  |
| Responsible Agenc   | У                    | COJ                                                                                                                                                                                                                                                                                                                                                                                                                                         |       |              |       |         |          |    |  |  |  |
|                     |                      | Commente                                                                                                                                                                                                                                                                                                                                                                                                                                    | r Con | tact Informa | ition |         |          |    |  |  |  |
| Name                | Sc                   | Scott Gann                                                                                                                                                                                                                                                                                                                                                                                                                                  |       |              |       |         |          |    |  |  |  |
| Email               | SC                   | scottyznyc@gmail.com                                                                                                                                                                                                                                                                                                                                                                                                                        |       |              |       |         |          |    |  |  |  |
| Street Address      | 196                  | 61 Mipaula Court                                                                                                                                                                                                                                                                                                                                                                                                                            |       |              | Zip   | Code    | 32233    |    |  |  |  |

| Project Information |     |                                                                                                                                                         |     |              |      |         |          |    |  |  |
|---------------------|-----|---------------------------------------------------------------------------------------------------------------------------------------------------------|-----|--------------|------|---------|----------|----|--|--|
| Primary Issue       | Ne  | w Idea                                                                                                                                                  | Sec | ondary<br>e  | NA   | Council | District | 13 |  |  |
| Comment             | and | ayport Road is oversized for its level of traffic. Removing one lane adding wider sidewalks, trees & grass, on-street parking, tersection bulbout, etc. |     |              |      |         |          |    |  |  |
| Primary Road        | Ма  | Mayport Road Secondary Road Plaza                                                                                                                       |     |              |      |         |          |    |  |  |
| Responsible Agenc   | У   | FDOT                                                                                                                                                    |     |              |      |         |          |    |  |  |
|                     |     | Commente                                                                                                                                                | Con | tact Informa | tion |         |          |    |  |  |
| Name                | Sco | ott Gann                                                                                                                                                |     |              |      |         |          |    |  |  |
| Email               | sco | scottyznyc@gmail.com                                                                                                                                    |     |              |      |         |          |    |  |  |
| Street Address      | 196 | 31 Mipaula Court                                                                                                                                        |     |              | Zip  | Code    | 32233    |    |  |  |