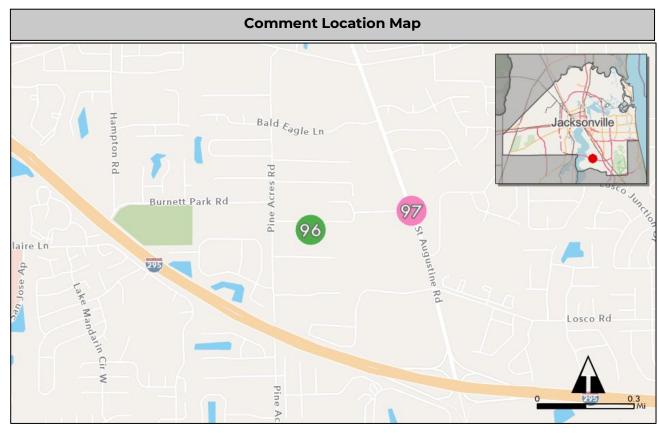

#### **Summary Sheets**

The summary sheet for each comment includes the following information:

Comment Location Map: Provides the location of the project. The project location is identified by a colored circle that coordinates with the issue type icon color along with the comment number in the center (see image to the right).