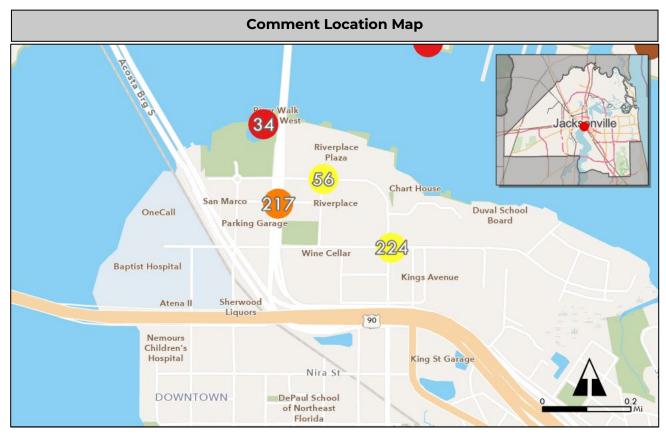

#### **Summary Sheets**

The summary sheet for each comment includes the following information:

Comment Location Map: Provides the location of the project. The project location is identified by a colored circle that coordinates with the issue type icon color along with the comment number in the center (see image to the right).