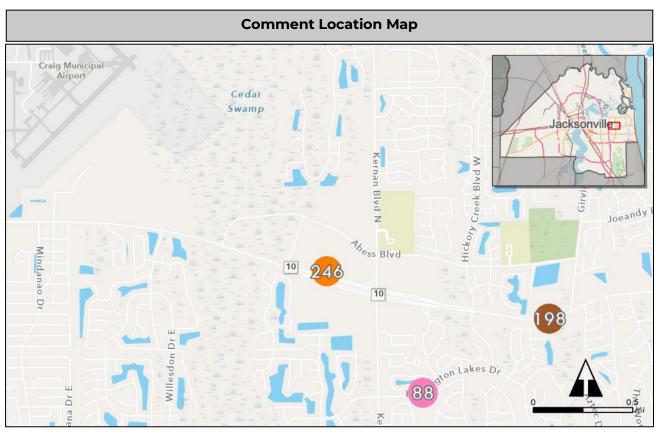

#### **Summary Sheets**

The summary sheet for each comment includes the following information:

Comment Location Map: Provides the location of the project. The project location is identified by a colored circle that coordinates with the issue type icon color along with the comment number in the center (see image to the right).