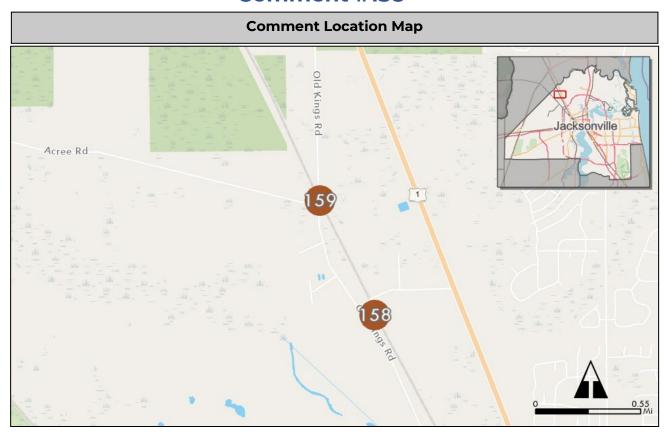

#### **Summary Sheets**

The summary sheet for each comment includes the following information:

Comment Location Map: Provides the location of the project. The project location is identified by a colored circle that coordinates with the issue type icon color along with the comment number in the center (see image to the right).