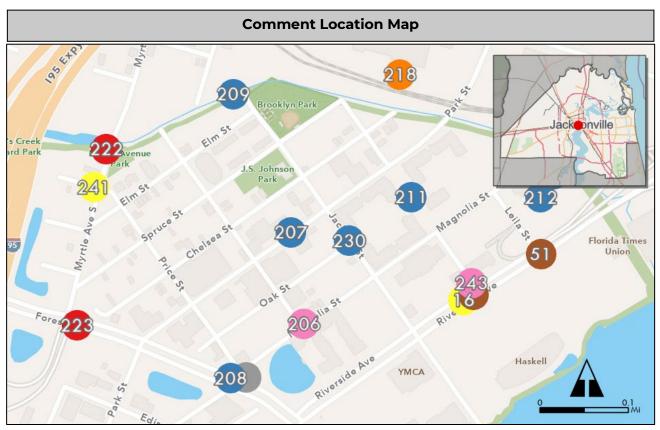

#### **Summary Sheets**

The summary sheet for each comment includes the following information:

Comment Location Map: Provides the location of the project. The project location is identified by a colored circle that coordinates with the issue type icon color along with the comment number in the center (see image to the right).

#### **Primary and Secondary Issues:**

Displays the primary and secondary comment issue types and associated icon.

**City Council District**: Displays the City County Council District for the comment location.

#### **Primary and Secondary Roads**

Lists the major road(s) related to the comment.

#### **Primary Responsible Agency**:

Lists the primary agency responsible for addressing the comment. The agencies include: City of Jacksonville (COJ), Florida Department of Transportation

Example summary sheet.

(FDOT) and Jacksonville Transportation Authority (JTA).

**Commenter Contact Information**: Displays the contact information as provided by the commenter.

This data is also available as a GIS shapefile and as an excel sheet.