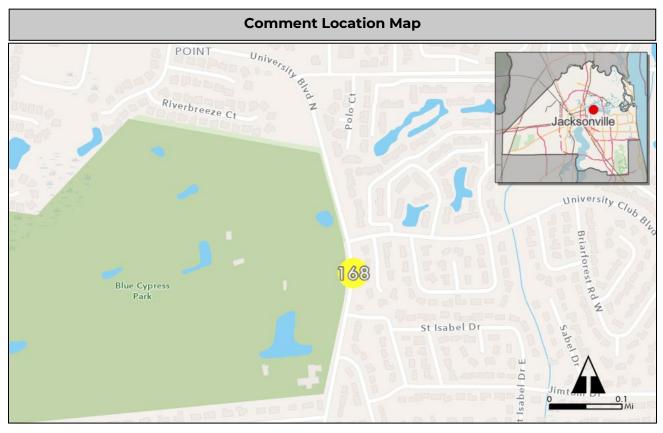

#### **Summary Sheets**

The summary sheet for each comment includes the following information:

Comment Location Map: Provides the location of the project. The project location is identified by a colored circle that coordinates with the issue type icon color along with the comment number in the center (see image to the right).