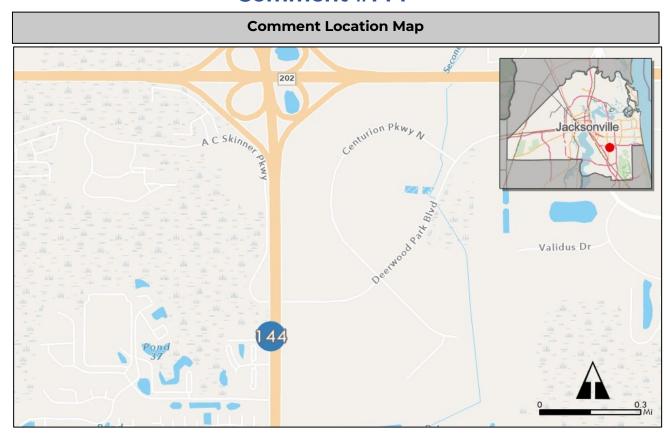

#### **Summary Sheets**

The summary sheet for each comment includes the following information:

Comment Location Map: Provides the location of the project. The project location is identified by a colored circle that coordinates with the issue type icon color along with the comment number in the center (see image to the right).