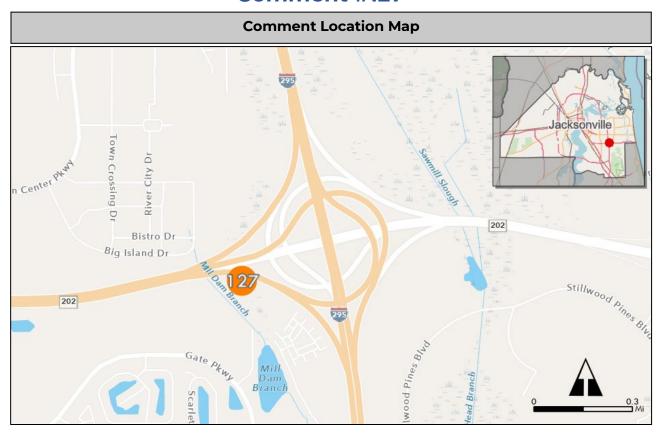

#### **Summary Sheets**

The summary sheet for each comment includes the following information:

Comment Location Map: Provides the location of the project. The project location is identified by a colored circle that coordinates with the issue type icon color along with the comment number in the center (see image to the right).