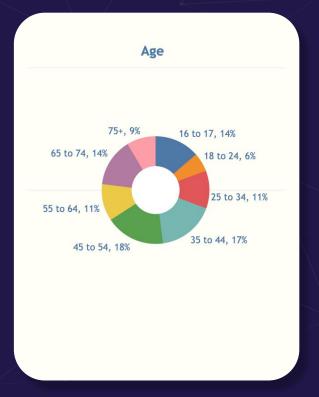

-Hotel Impact

58% of visitors (those residing 50+miles from Jacksonville) observed at *Seawalk Pavilion* were also observed in hotels.

Estimated 3,132
people observed at
Seawalk Pavilion were
observed in hotels on
November 13-14.

Estimated 1,075 people who live 50+ miles from Jacksonville were observed in hotels and also at the *Surf Girl Event* on November 13-14.

# Hotels that saw the greatest number of visitor device correlation:

(from people who reside 50+ miles)

Four Points by Sheraton Jacksonville Beach (390)

Best Western Oceanfront (205)

Element by Westin Jacksonville Beach (149)

Margaritaville Beach Hotel (166)

Embassy Suites (75)

Hampton Inn Jacksonville (93)

## SLS

## Top DMAs



## **Hourly Foot Traffic**



## SLS

## Demographics - Income



## Demographics - Age



## **SLS - Hotel Impact**

62% of visitors (those residing 50+ miles from Jacksonville) observed at *The Lawn* were also observed in hotels.

Estimated 1,725
people observed at
The Lawn were
observed in hotels
on November 13-14.

Estimated 946 people who live 50+ miles from Jacksonville were observed in hotels on November 13-14.

## Hotels that saw the greatest number of device correlation:

(from people who reside 50+ miles)

Jacksonville River City Hotel (458)

Hyatt Regency Jacksonville Waterfront (183)

Doubletree by Hilton Jacksonville Waterfront (106)

Homewood Suites by Hilton (76)

Hyatt Place Jacksonville Airport (61)

Reference: Transition Committee Update

TDC Meeting Date: 2/24/2022

### **REQUESTED ACTION: N/A**

Update provided by Transition Committee Chair, Councilmember A