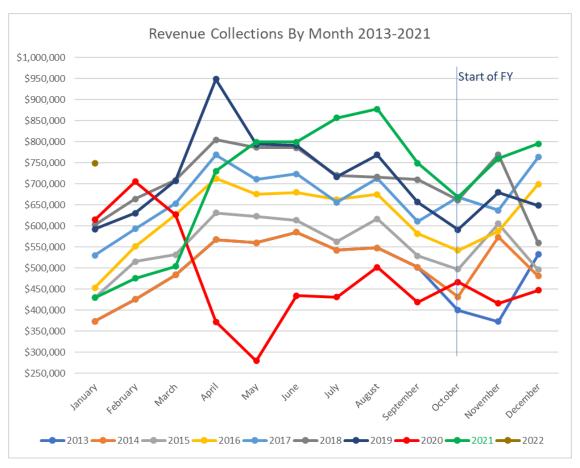

#### MARKET REVENUE AND OCCUPANCY TRENDS

Reference: RFP Committee Recommendation

TDC Meeting Date: 2/24/2022

**REQUESTED ACTIONS:** Approve or adjust the RFP committee's recommendation.

#### **DETAILS:**

While broad consumer and traveler sentiment has leveled off around the best post-lockdown levels, activity in Duval is booming. December and January saw record breaking revenue and multiple high-profile achievement metrics around visitor engagement.

All market indicators point to a very good financial year during an already busy recovery period. This is both good for tourist development tax and challenging for those hospitality driven businesses still struggling with decreased capacity from limited workforce engagement.

#### **FISCAL IMPACT:**

The TDC adopted a fiscally responsible FY 21-22 budget by projecting revenue figures just 15% under pre-covid levels to \$7.2 million. The revenue trends through January far exceed projections and will likely serve as an opportunity for larger investments in grants and infrastructure toward the middle of the FY. Currently, it appears as though FY 21-22 will outperform estimates and position the TDC well for investment positions for future years.