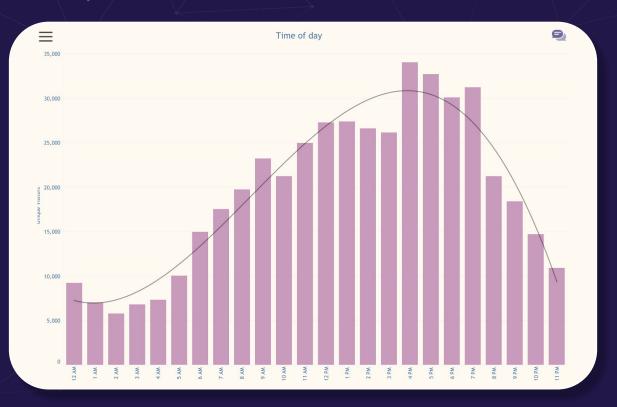

and Skate League Series November 13-14th, 2021



## Visitor Volume Estimates

Areas geofenced capture a sample size of devices and are statistically modeled to estimated visitor volumes.

## Seawalk Pavilion



## The Lawn polygon



## **Event Analysis**

Nov 13 and 14

## **Surf Girl**

**Total Local** 

**Total Visitors** 





= 9,438

Total Unique Visitors from **50+ miles** 

Total Unique Visitors from **150+ miles** 





1,855

1,282

SLS

Total Local

**Total Visitors** 





**=** 6,410

Total Unique Visitors from **50+ miles** 



1,526

Total Unique Visitors from **150+ miles** 



946

## **Event Analysis**

Nov 13 and 14

## All Locals and Visitors



## Visitor Breakdown (those who live 50+ miles from destination)



## **Surf Girl**

## Top DMAs



## Hourly Foot Traffic



## **Surf Girl**

Demographics - Income



Demographics - Age



## Surf Girl-Hotel Impact

58% of visitors (those residing 50+miles from Jacksonville) observed at *Seawalk Pavilion* were also observed in hotels.

Estimated 3,132
people observed at
Seawalk Pavilion were
observed in hotels on
November 13-14.

Estimated 1,075 people who live 50+ miles from Jacksonville were observed in hotels and also at the *Surf Girl Event* on November 13-14.

# Hotels that saw the greatest number of visitor device correlation:

(from people who reside 50+ miles)

Four Points by Sheraton Jacksonville Beach (390)

Best Western Oceanfront (205)

Element by Westin Jacksonville Beach (149)

Margaritaville Beach Hotel (166)

Embassy Suites (75)

Hampton Inn Jacksonville (93)

## SLS

## Top DMAs



## **Hourl