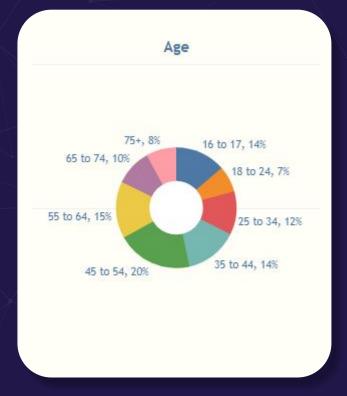

me Estimates

Areas geofenced capture a sample size of devices and are statistically modeled to estimated visitor volumes.

## Seawalk Pavilion



## The Lawn polygon



## **Event Analysis**

Nov 13 and 14

## **Surf Girl**

**Total Local** 

**Total Visitors** 





= 9,438

Total Unique Visitors from **50+ miles** 

Total Unique Visitors from **150+ miles** 





1,855

1,282

SLS

Total Local

**Total Visitors** 





**=** 6,410

Total Unique Visitors from **50+ miles** 



1,526

Total Unique Visitors from **150+ miles** 



946

## **Event Analysis**

Nov 13 and 14

## All Locals and Visitors



## Visitor Breakdown (those who live 50+ miles from destination)



## **Surf Girl**

## Top DMAs



## Hourly Foot Traffic



## **Surf Girl**

Demographics - Income



Demographics - Age



## Surf Girl-Hotel Impact

58% of visitors (those residing 50+miles from Jacksonville) observed at *Seawalk Pavilion* were also observed in hotels.

Estimated 3,132
people observed at
Seawalk Pavilion were
observed in hotels on
November 13-14.

Estimated 1,075 people who live 50+ miles from Jacksonville were observed in hotels and also at the *Surf Girl Event* on November 13-14.

# Hotels that saw the greatest number of visitor device correlation:

(from people who reside 50+ miles)

Four Points by Sheraton Jacksonville Beach (390)

Best Western Oceanfront (205)

Element by Westin Jacksonville Beach (149)

Margaritaville Beach Hotel (166)

Embassy Suites (75)

Hampton Inn Jacksonville (93)

## SLS

## Top DMAs



## **Hourly Foot Traffic**



## SLS

## Demographics - Income



## Demogr