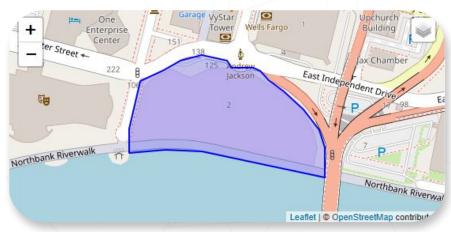

**Application Score:** 51 out of 60

**Recommendation:** Recommend awarding full \$12,000 requested marketing grant

from FY 21-22 contingency, if F&F special event grant is

reimbursed in full.

Reference: Visit Jacksonville Update

TDC Meeting Date: 2/24/2022

**REQUESTED ACTION: N/A** 

#### **DETAILS:**

Visit Jacksonville will provide programmatic updates as well as review a demonstration of the Datafy product that is beginning to yield insights into visitor behavior patterns in the Duval market.

# Datafy Event Reports for Visit Jacksonville

Surf Girl and Skate League Series November 13-14th, 2021



## Visitor Volume Estimates

Areas geofenced capture a sample size of devices and are statistically modeled to estimated visitor volumes.

## Seawalk Pavilion



## The Lawn polygon



## **Event Analysis**

Nov 13 and 14

## **Surf Girl**

**Total Local** 

**Total Visitors** 





= 9,438

Total Unique Visitors from **50+ miles** 

Total Unique Visitors from **150+ miles** 





1,855

1,282

SLS

Total Local

**Total Visitors** 





**=** 6,410

Total Unique Visitors from **50+ miles** 



1,526

Total Unique Visitors from **150+ miles** 



946

## **Event Analysis**

Nov 13 and 14

## All Locals and Visitors



## Visitor Breakdown (those who live 50+ miles from destination)



## **Surf Girl**

## Top DMAs



## Hourly Foot Traffic



## **Surf Girl**

Demographics - Income



Demographics - Age



## Surf Girl-Hotel Impact

58% of visitors (those residing 50+miles from Jacksonville) observed at *Seawalk Pavilion* were also observed in hotels.

Estimated 3,132
p