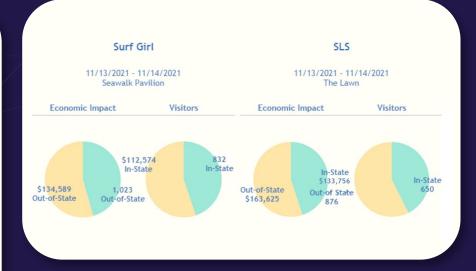

## Surf Girl-Hotel Impact

58% of visitors (those residing 50+miles from Jacksonville) observed at *Seawalk Pavilion* were also observed in hotels.

Estimated 3,132
people observed at
Seawalk Pavilion were
observed in hotels on
November 13-14.

Estimated 1,075 people who live 50+ miles from Jacksonville were observed in hotels and also at the *Surf Girl Event* on November 13-14.

## **SLS - Hotel Impact**

62% of visitors (those residing 50+ miles from Jacksonville) observed at *The Lawn* were also observed in hotels.

Estimated 1,725
people observed at
The Lawn were
observed in hotels
on November 13-14.

Estimated 946 people who live 50+ miles from Jacksonville were observed in hotels on November 13-14.