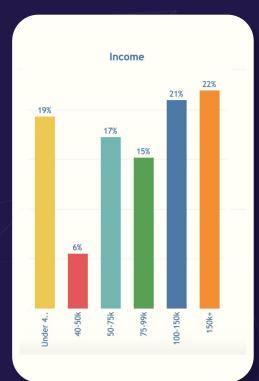

ics - Age



## Surf Girl-Hotel Impact

58% of visitors (those residing 50+miles from Jacksonville) observed at *Seawalk Pavilion* were also observed in hotels.

Estimated 3,132
people observed at
Seawalk Pavilion were
observed in hotels on
November 13-14.

Estimated 1,075 people who live 50+ miles from Jacksonville were observed in hotels and also at the *Surf Girl Event* on November 13-14.

# Hotels that saw the greatest number of visitor device correlation:

(from people who reside 50+ miles)

Four Points by Sheraton Jacksonville Beach (390)

Best Western Oceanfront (205)

Element by Westin Jacksonville Beach (149)

Margaritaville Beach Hotel (166)

Embassy Suites (75)

Hampton Inn Jacksonville (93)

## SLS

## Top DMAs



## **Hourly Foot Traffic**



## SLS

## Demographics - Income



## Demographics - Age



## **SLS - Hotel Impact**

62% of visitors (those residing 50+ miles from Jacksonville) observed at *The Lawn* were also observed in hotels.

Estimated 1,725
people observed at
The Lawn were
observed in hotels
on November 13-14.

Estimated 946 people who live 50+ miles from Jacksonville were observed in hotels on November 13-14.

## Hotels that saw the greatest number of device correlation:

(from people who reside 50+ miles)

Jacksonville River City Hotel (458)

Hyatt Regency Jacksonville Waterfront (183)

Doubletree by Hilton Jacksonville Waterfront (106)

Homewood Suites by Hilton (76)

Hyatt Place Jacksonville Airport (61)

Reference: Transition Committee Update

TDC Meeting Date: 2/24/2022

### **REQUESTED ACTION: N/A**

Update provided by Transition Committ