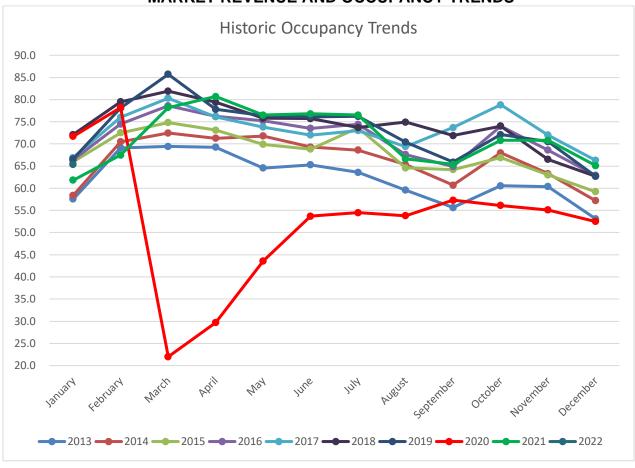

#### MARKET REVENUE AND OCCUPANCY TRENDS

Reference: RFP Committee Recommendation

TDC Meeting Date: 2/24/2022

**REQUESTED ACTIONS:** Approve or adjust the RFP committee's recommendation.

#### **DETAILS:**

While broad consumer and traveler sentiment has leveled off around the best post-lockdown levels, activity in Duval is booming. December and January saw record breaking revenue and multiple high-profile achievement metrics around visitor engagement.

All market indicators point to a very good financial year during an already busy recovery period. This is both good for tourist development tax and challenging for those hospitality driven businesses still struggling with decreased capacity from limited workforce engagement.

#### **FISCAL IMPACT:**

The TDC adopted a fiscally responsible FY 21-22 budget by projecting revenue figures just 15% under pre-covid levels to \$7.2 million. The revenue trends through January far exceed projections and will likely serve as an opportunity for larger investments in grants and infrastructure toward the middle of the FY. Currently, it appears as though FY 21-22 will outperform estimates and position the TDC well for investment positions for future years.