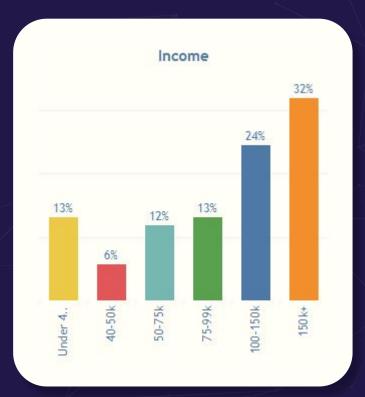

021



## Visitor Volume Estimates

Areas geofenced capture a sample size of devices and are statistically modeled to estimated visitor volumes.

## Seawalk Pavilion



## The Lawn polygon



## **Event Analysis**

Nov 13 and 14

## **Surf Girl**

**Total Local** 

**Total Visitors** 





= 9,438

Total Unique Visitors from **50+ miles** 

Total Unique Visitors from **150+ miles** 





1,855

1,282

SLS

Total Local

**Total Visitors** 





**=** 6,410

Total Unique Visitors from **50+ miles** 



1,526

Total Unique Visitors from **150+ miles** 



946

## **Event Analysis**

Nov 13 and 14

## All Locals and Visitors



## Visitor Breakdown (those who live 50+ miles from destination)



## **Surf Girl**

## Top DMAs



## Hourly Foot Traffic



## **Surf Girl**

Demographics - Income



Demographics - Age



## Surf Girl-Hotel Impact

58% of visitors (those residing 50+miles from Jacksonville) observed at *Seawalk Pavilion* were also observed in hotels.

Estimated 3,132
people observed at
Seawalk Pavilion were
observed in hotels on
November 13-14.

Estimated 1,075 people who live 50+ miles from Jacksonville were observed in hotels and also at the *Surf Girl Event* on November 13-14.

# Hotels that saw the greatest number of visitor device correlation:

(from people who reside 50+ miles)

Four Points by Sheraton Jacksonville Beach (390)

Best Western Oceanfront (205)

Element by Westin Jacksonville Beach (149)

Margaritaville Beach Hotel (166)

Embassy Suites (75)

Hampton Inn Jacksonville (93)

## SLS

## Top DMAs



## **Hourly Foot Traffic**



## SLS

## Demographics