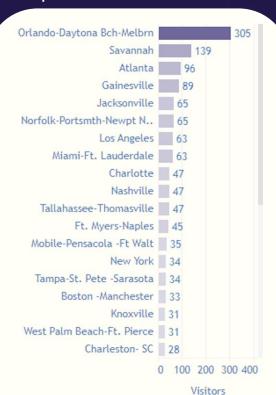

ot Traffic



## **Surf Girl**

Demographics - Income



Demographics - Age



## Surf Girl-Hotel Impact

58% of visitors (those residing 50+miles from Jacksonville) observed at *Seawalk Pavilion* were also observed in hotels.

Estimated 3,132
people observed at
Seawalk Pavilion were
observed in hotels on
November 13-14.

Estimated 1,075 people who live 50+ miles from Jacksonville were observed in hotels and also at the *Surf Girl Event* on November 13-14.

# Hotels that saw the greatest number of visitor device correlation:

(from people who reside 50+ miles)

Four Points by Sheraton Jacksonville Beach (390)

Best Western Oceanfront (205)

Element by Westin Jacksonville Beach (149)

Margaritaville Beach Hotel (166)

Embassy Suites (75)

Hampton Inn Jacksonville (93)

## SLS

## Top DMAs



## **Hourly Foot Traffic**



## SLS

## Demographics - Income



## Demographics - Age



## **SLS - Hotel Impact**

62% of visitors (those residing 50+ miles from Jacksonville) observed at *The Lawn* were also observed in hotels.

Estimated 1,725
people observed at
The Lawn were
observed in hotels
on November 13-14.

Estimated 946 people who live 50+ miles from Jacksonville were observed in hotels on November 13-14.

## Hotels that saw the greatest number of device correlation:

(from people who reside 50+ miles)

Jacksonville River City Hotel (458)

Hyatt Regency Jacksonville Waterfront (183)

Doubletree by Hilton Jacksonville Waterfront (106)

Homewood Suites by Hilton (76)

Hyatt Place Jacksonville Airport (61)

Reference: Transition Committee Update

TDC Meeting Date: 2/24/2022

##