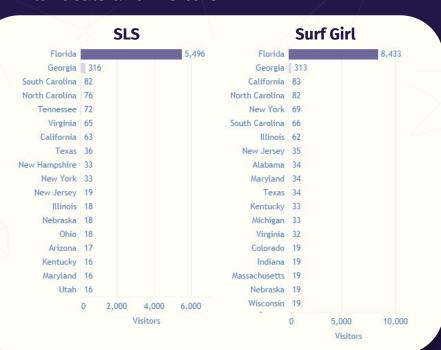

o yield insights into visitor behavior patterns in the Duval market.

# Datafy Event Reports for Visit Jacksonville

Surf Girl and Skate League Series November 13-14th, 2021



## Visitor Volume Estimates

Areas geofenced capture a sample size of devices and are statistically modeled to estimated visitor volumes.

## Seawalk Pavilion



## The Lawn polygon



## **Event Analysis**

Nov 13 and 14

## **Surf Girl**

**Total Local** 

**Total Visitors** 





= 9,438

Total Unique Visitors from **50+ miles** 

Total Unique Visitors from **150+ miles** 





1,855

1,282

SLS

Total Local

**Total Visitors** 





**=** 6,410

Total Unique Visitors from **50+ miles** 



1,526

Total Unique Visitors from **150+ miles** 



946

## **Event Analysis**

Nov 13 and 14

## All Locals and Visitors



## Visitor Breakdown (those who live 50+ miles from destination)



## **Surf Girl**

## Top DMAs



## Hourly Foot Traffic



## **Surf Girl**

Demographics - Income



Demographics - Age



## Surf Girl-Hotel Impact

58% of visitors (those residing 50+miles from Jacksonville) observed at *Seawalk Pavilion* were also observed in hotels.

Estimated 3,132
people observed at
Seawalk Pavilion were
observed in hotels on
November 13-14.

Estimated 1,075 people who live 50+ miles from Jacksonville were observed in hotels and also at the *Surf Girl Event* on November 13-14.

# Hotels that saw the greatest number of visitor device correlation:

(from people who reside 50+ miles)

Four Points by Sheraton Jacksonville Beach (390)

Best Western Oceanfront (205)

Element by Westin Jacksonville Beach