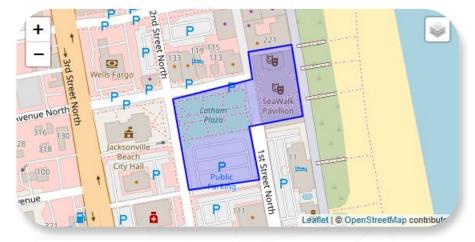

veraged for attraction.

**Application Score:** 51 out of 60

**Recommendation:** Recommend awarding full \$12,000 requested marketing grant

from FY 21-22 contingency, if F&F special event grant is

reimbursed in full.

Reference: Visit Jacksonville Update

TDC Meeting Date: 2/24/2022

**REQUESTED ACTION: N/A** 

#### **DETAILS:**

Visit Jacksonville will provide programmatic updates as well as review a demonstration of the Datafy product that is beginning to yield insights into visitor behavior patterns in the Duval market.

# Datafy Event Reports for Visit Jacksonville

Surf Girl and Skate League Series November 13-14th, 2021



## Visitor Volume Estimates

Areas geofenced capture a sample size of devices and are statistically modeled to estimated visitor volumes.

## Seawalk Pavilion



## The Lawn polygon



## **Event Analysis**

Nov 13 and 14

## **Surf Girl**

**Total Local** 

**Total Visitors** 





= 9,438

Total Unique Visitors from **50+ miles** 

Total Unique Visitors from **150+ miles** 





1,855

1,282

SLS

Total Local

**Total Visitors** 





**=** 6,410

Total Unique Visitors from **50+ miles** 



1,526

Total Unique Visitors from **150+ miles** 



946

## **Event Analysis**

Nov 13 and 14

## All Locals and Visitors



## Visitor Breakdown (those who live 50+ miles from destination)



## **Surf Girl**

## Top DMAs



## Hourly Foot Traffic



## **Surf Girl**

Demographics - Income



Demographics - Age



## Surf Girl-Hotel Impact

58% of visitors (those residing 50+miles from Jacksonville) observed at *Seawalk Pavilion* were also observed in hot