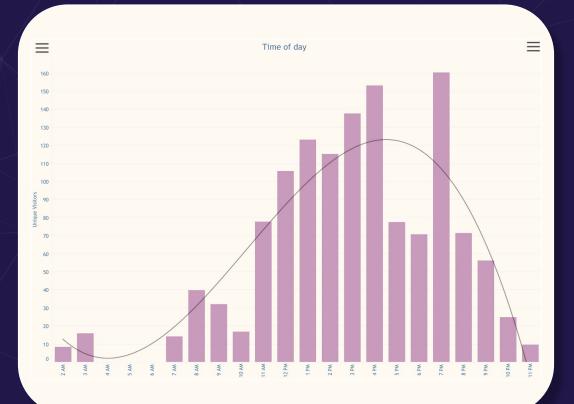

Demographics - Income



Demographics - Age



## Surf Girl-Hotel Impact

58% of visitors (those residing 50+miles from Jacksonville) observed at *Seawalk Pavilion* were also observed in hotels.

Estimated 3,132
people observed at
Seawalk Pavilion were
observed in hotels on
November 13-14.

Estimated 1,075 people who live 50+ miles from Jacksonville were observed in hotels and also at the *Surf Girl Event* on November 13-14.

# Hotels that saw the greatest number of visitor device correlation:

(from people who reside 50+ miles)

Four Points by Sheraton Jacksonville Beach (390)

Best Western Oceanfront (205)

Element by Westin Jacksonville Beach (149)

Margaritaville Beach Hotel (166)

Embassy Suites (75)

Hampton Inn Jacksonville (93)

## SLS

## Top DMAs



## **Hourly Foot Traffic**



## SLS

## Demographics - Income



## Demographics - Age



## **SLS - Hotel Impact**

62% of visitors (those residing 50+ miles from Jacksonville) observed at *The Lawn* were also observed in hotels.

Estimated 1,725
people observed at
The Lawn were
observed in hotels
on November 13-14.

Estimated 946 people who live 50+ miles from Jacksonville were observed in hotels on November 13-14.

## Hotels that saw the greatest number of device correlation:

(from people who reside 50+ miles)

Jacksonville River City Hotel (458)

Hyatt Regency Jacksonville Waterfront (183)

Doubletree by Hilton Jacksonville Waterfront (106)

Homewood Suites by Hilton (76)

Hyatt Place Jacksonville Airport (61)

Reference: Transition Committee Update

TDC Meeting Date: 2/24/2022

### **REQUESTED ACTION: N/A**

U