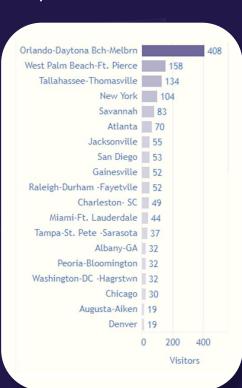

t Jacksonville

Surf Girl and Skate League Series November 13-14th, 2021



## Visitor Volume Estimates

Areas geofenced capture a sample size of devices and are statistically modeled to estimated visitor volumes.

## Seawalk Pavilion



## The Lawn polygon



## **Event Analysis**

Nov 13 and 14

## **Surf Girl**

**Total Local** 

**Total Visitors** 





= 9,438

Total Unique Visitors from **50+ miles** 

Total Unique Visitors from **150+ miles** 





1,855

1,282

SLS

Total Local

**Total Visitors** 





**=** 6,410

Total Unique Visitors from **50+ miles** 



1,526

Total Unique Visitors from **150+ miles** 



946

## **Event Analysis**

Nov 13 and 14

## All Locals and Visitors



## Visitor Breakdown (those who live 50+ miles from destination)



## **Surf Girl**

## Top DMAs



## Hourly Foot Traffic



## **Surf Girl**

Demographics - Income



Demographics - Age



## Surf Girl-Hotel Impact

58% of visitors (those residing 50+miles from Jacksonville) observed at *Seawalk Pavilion* were also observed in hotels.

Estimated 3,132
people observed at
Seawalk Pavilion were
observed in hotels on
November 13-14.

Estimated 1,075 people who live 50+ miles from Jacksonville were observed in hotels and also at the *Surf Girl Event* on November 13-14.

# Hotels that saw the greatest number of visitor device correlation:

(from people who reside 50+ miles)

Four Points by Sheraton Jacksonville Beach (390)

Best Western Oceanfront (205)

Element by Westin Jacksonville Beach (149)

Margaritaville Beach Hotel (166)

Embassy Suites (75)

Hampton Inn Jacksonville (93)

## SLS